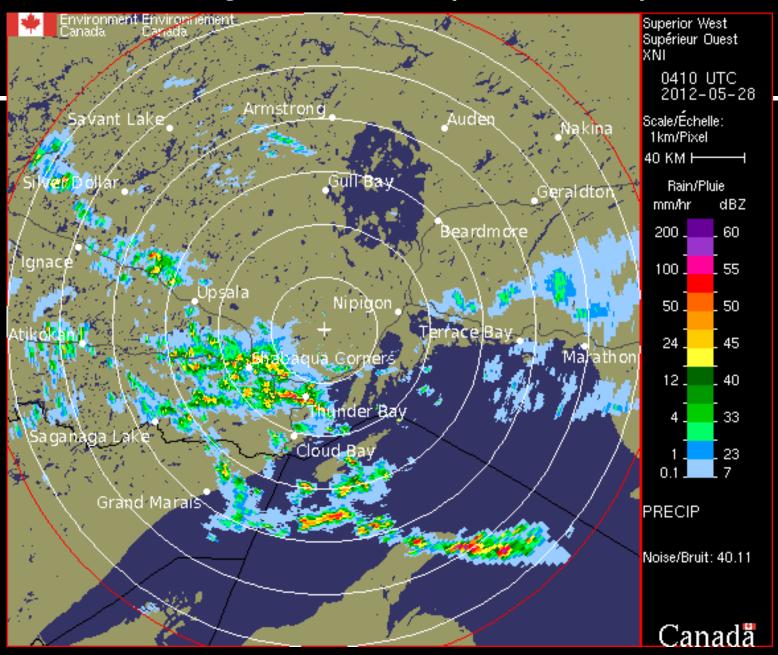

| Moderate thunderstorms                            |  |
| Red                 | Intense                        | Potential flooding rains and severe thunderstorms |  |
| Magenta<br>/ Purple | Extreme                        | Flooding rains with severe thunderstorms          |  |

#### Making Sense of Radar Charts

#### Rainfall intensity

Radar displays spot estimates of rain amounts per hour Example: Red has a range of 75 to 100 mm/hr

- Isolated thunderstorms
- Lines of thunderstorms

Typically, these pass over a location moderately quickly

In the following we see this feature, also thunderstorms that are stationary or re-form

#### Radar: May 27 at 2210 (10:10 p.m.) Thunder Bay and area



#### Radar May 27 at 2350 (11:50 p.m.)



#### Radar: May 28 at 0010 (00:10 a.m.)



#### Radar: May 28 at 0010 (00:10 a.m.)



#### Radar: May 28 at 0030 (00:30 a.m.)





## Environment Canada Warning: Severe Thunderstorms

SEVERE THUNDERSTORM WARNING, ISSUED BY ENVIRONMENT CANADA

AT 1:27 AM EDT MONDAY 28 MAY 2012.

\_\_\_\_\_

SEVERE THUNDERSTORM WARNING FOR:

=NEW= CITY OF THUNDER BAY

=NEW= ATIKOKAN - SHEBANDOWAN - QUETICO PARK =NEW= SUPERIOR WEST.

-----

==DISCUSSION==

A LINE OF NEARLY STATIONARY THUNDERSTORMS STRETCHES ALONG HIGHWAY 11 TO THE WEST TO THUNDER BAY INTO THE CITY OF THUNDER BAY ITSELF.

LOCAL RAINFALL AMOUNTS OVER 50 MM ARE EXPECTED BEFORE THE HEAVIEST RAIN TAPERS OFF IN THE NEXT HOUR OR TWO. HOWEVER, MORE RAIN IS STILL EXPECTED DURING THE NIGHT AND MONDAY. ...

#### Radar: May 28 at 0210 (2:10 a.m)



#### Radar: May 28 at 0410 (4:10 a.m.)



####