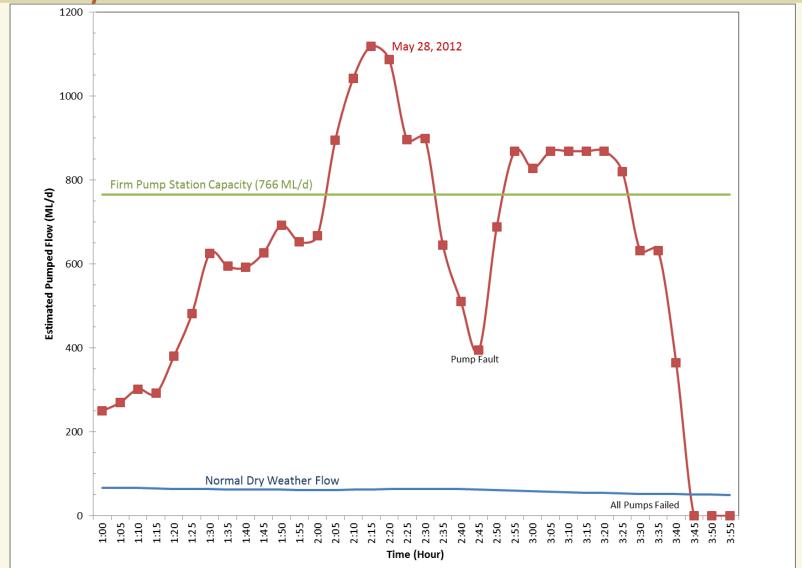

#### Estimated Plant Flows

- All flow to plant is through an on-site pumping station
  - Design capacity 766 ML/d
  - Equipped with 5 pumps (4 duty)
- Plant flow meter is calibrated to a maximum of 668 ML/d
- Applied first principles engineering approach using wet well level and manufacturer pump data to estimate flow from station

# Plant Flow During Flooding (May 28, 2012)

# May 28th Plant Flow

- Estimated flow to the plant exceeded 1000 ML/d (more than 30% greater than station firm capacity)
- Average pump station output from 2 am to 3:30 am (before drywell flooding) approximately 800 ML/d
  - Greater than station design capacity
  - Unable to maintain normal pump station operating level due to incoming flow exceeding station capacity