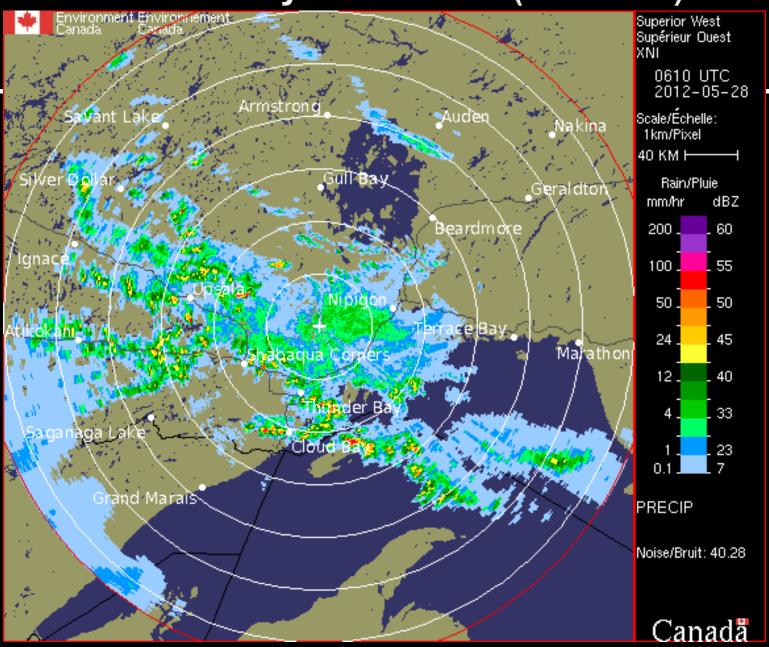

m.)



#### Radar: May 28 at 0010 (00:10 a.m.)



#### Radar: May 28 at 0010 (00:10 a.m.)



#### Radar: May 28 at 0030 (00:30 a.m.)





## Environment Canada Warning: Severe Thunderstorms

SEVERE THUNDERSTORM WARNING, ISSUED BY ENVIRONMENT CANADA

AT 1:27 AM EDT MONDAY 28 MAY 2012.

\_\_\_\_\_

SEVERE THUNDERSTORM WARNING FOR:

=NEW= CITY OF THUNDER BAY

=NEW= ATIKOKAN - SHEBANDOWAN - QUETICO PARK =NEW= SUPERIOR WEST.

-----

==DISCUSSION==

A LINE OF NEARLY STATIONARY THUNDERSTORMS STRETCHES ALONG HIGHWAY 11 TO THE WEST TO THUNDER BAY INTO THE CITY OF THUNDER BAY ITSELF.

LOCAL RAINFALL AMOUNTS OVER 50 MM ARE EXPECTED BEFORE THE HEAVIEST RAIN TAPERS OFF IN THE NEXT HOUR OR TWO. HOWEVER, MORE RAIN IS STILL EXPECTED DURING THE NIGHT AND MONDAY. ...

#### Radar: May 28 at 0210 (2:10 a.m)



#### Radar: May 28 at 0410 (4:10 a.m.)



#### **Antecedent Moisture Conditions**

May 1 to 22: featured average rainfall

May 24: Heavy rain day (50 to 60 mm measured)

May 25 to 27: 5 to 25 mm

Overland (surface) water flow

#### Thunder Bay Airport Intensity Duration Frequency



#### Rainfall Measurements

Problems and potential errors especially with heavy rain events equal to or greater than 75 millimetres.

- Rain gauge location
- Wind
- Mechanical errors

Rain totals tend to under report actual amounts.

# **Thunder Bay Historical Storms**

|    | Date