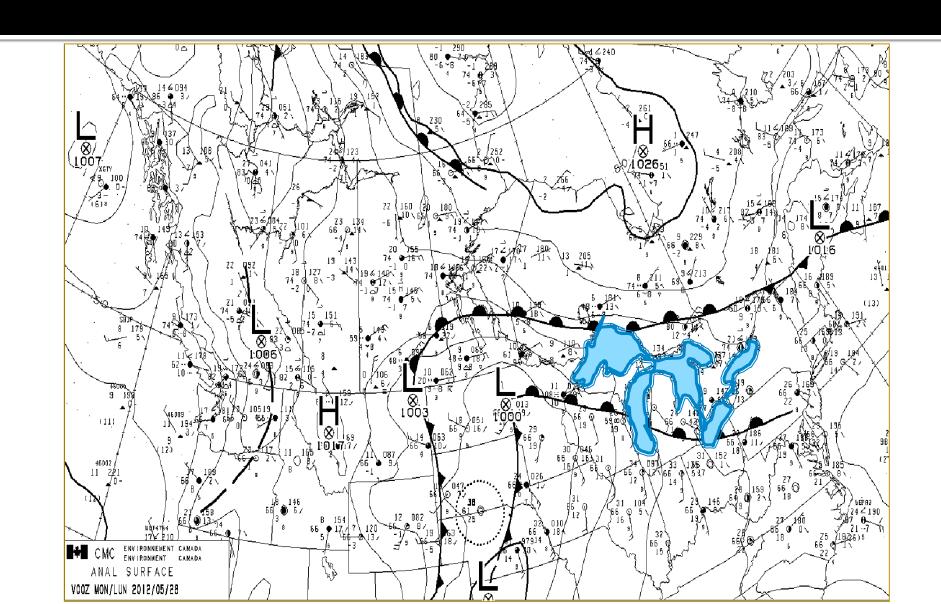

## An Analysis of the Heavy Rain Event:

Thunder Bay, May 28, 2012

Graham Saunders Weather Works

#### **Outline**

- Weather conditions of evening of May 27
- Summary of heavy rain event May 28
- Antecedent moisture conditions and overland flow
- 50 -100-year events (IDF curves)
- Rainfall measurement: potential errors
- Historical Storms
- CIMA Report
- Discussion

#### Weather conditions late evening on May 27

A low-pressure system and associated warm front moved from western Minnesota to southwest of Thunder Bay.

Environment Canada Forecast at 4 PM SUNDAY 27 MAY 2012

TONIGHT..SHOWERS WITH RISK OF A THUNDERSTORM. AMOUNT 10 TO 15 MM . . .

#### Surface analysis: May 27 at 2000 (8 p.m.)



#### Surface Analysis: May 27 at 2015 (8:15 p.m.)



#### **Defining Rain Events**

Light rain: to 2.5 mm per hour

Moderate rain: 2.6 mm to 7.5 mm per hour

Heavy rain: more than 7 mm per hour

≥ 50 mm in 24 hours = a heavy rain day

#### **Some Rain Statistics for**

#### Thunder Bay – May 28, 2012

Rain began in Thunder Bay on May 28 at midnight

- 50 mm was recorded between
   00:15 01:15 a.m. (1-hour record)
- 70 mm in two hours (2-hour record)
- **100 mm** in 24-hour

- 65 mm: average precipitation for the month of May
- May rain total: 201 mm (monthly record for May)

# Radar display of precipitation type

| Colour              | <b>Precipitation Intensity</b> | Weather Description                               |  |
|---------------------|--------------------------------|---------