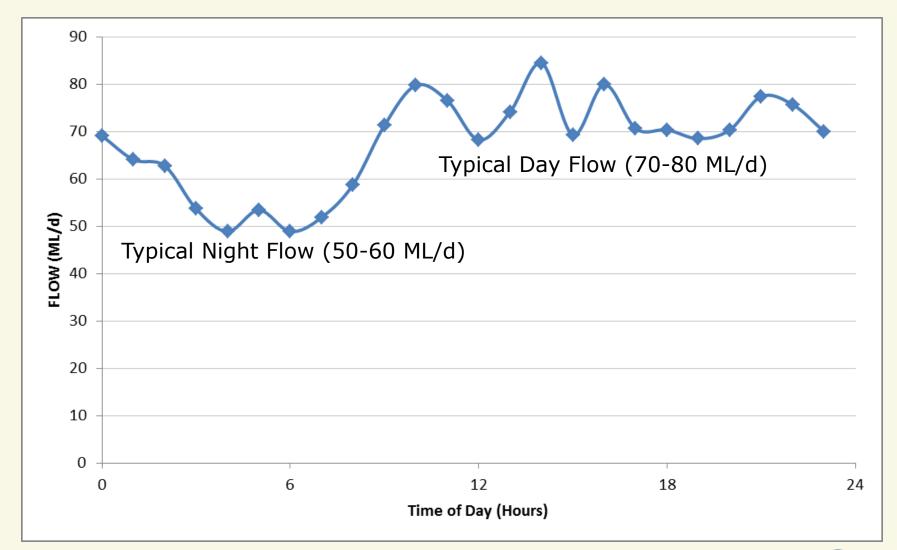

Avenue WPCP Flooding Assessment

December 3, 2012













# Source of Flooding





# Source of Flooding

- Flooding started in Preliminary Treatment Building and progressed to all other tunnels around the plant including ultimately pump station dry well
  - Suggests excessive plugging and headloss across influent screens
  - Direction of door buckling confirms flooding from main level in Headworks down into tunnel





#### Estimated Plant Flows

- All flow to plant is through an on-site pumping station
  - Design capacity 766 ML/d
  - Equipped with 5 pumps (4 duty)
- Plant flow meter is calibrated to a maximum of 668 ML/d
- Applied first principles engineering approach using wet well level and manufacturer pump data to estimate flow from station



# Normal Dry Weather Plant Flow





# Plant Flow During Flooding (May 28, 2012)





# May 28th Plant Flow

- Estimated flow to the plant exceeded 1000 ML/d (more than 30% greater than station firm capacity)
- Average pump station output from 2 am to 3:30 am (before drywell flooding) approximately 800 ML/d
  - Greater than station design capacity
  - Unable to maintain normal pump station operating level due to incoming flow exceeding station capacity





# Questions and Discussion



#### **RADAR**



# Radar interpretion RADAR: RAdio Detecting And Ranging



# Radar interpretion



Effects of curvature of the Earth on weather radar

- Distance from the radar = returned echo becomes weaker
- Radar Errors
  - "ground clutter", geese, insects, bats