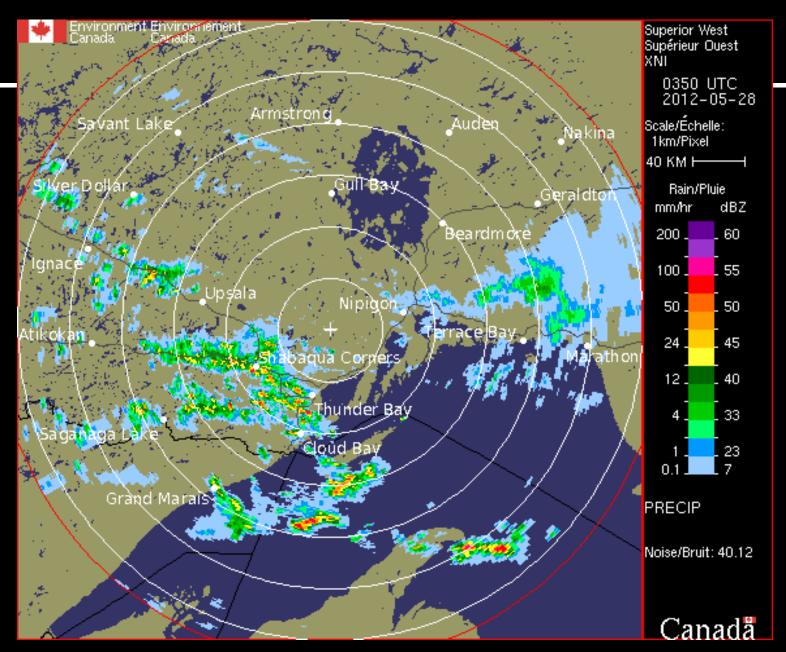

| Yellow              | Very Heavy                     | Moderate thunderstorms                            |  |
| Red                 | Intense                        | Potential flooding rains and severe thunderstorms |  |
| Magenta<br>/ Purple | Extreme                        | Flooding rains with severe thunderstorms          |  |

#### Making Sense of Radar Charts

#### Rainfall intensity

Radar displays spot estimates of rain amounts per hour Example: Red has a range of 75 to 100 mm/hr

- Isolated thunderstorms
- Lines of thunderstorms

Typically, these pass over a location moderately quickly

In the following we see this feature, also thunderstorms that are stationary or re-form

#### Radar: May 27 at 2210 (10:10 p.m.) Thunder Bay and area



#### Radar May 27 at 2350 (11:50 p.m.)



#### Radar: May 28 at 0010 (00:10 a.m.)



#### Radar: May 28 at 0010 (00:10 a.m.)



#### Radar: May 28 at 0030 (00:30 a.m.)





## Environment Canada Warning: Severe Thunderstorms

SEVERE THUNDERSTORM WARNING, ISSUED BY ENVIRONMENT CANADA

AT 1:27 AM EDT MONDAY 28 MAY 2012.

\_\_\_\_\_

SEVERE THUNDERSTORM WARNING FOR:

=NEW= CITY OF THUNDER BAY

=NEW= ATIKOKAN - SHEBANDOWAN - QUETICO PARK =NEW= SUPERIOR WEST.

-----

==DISCUSSION==

A LINE OF NEARLY STATIONARY THUNDERSTORMS STRETCHES ALONG HIGHWAY 11 TO THE WEST TO THUNDER BAY INTO THE CITY OF THUNDER BAY ITSELF.

LOCAL RAINFALL AMOUNTS OVER 50 MM ARE EXPECTED BEFORE THE HEAVIEST RAIN TAPERS OFF IN THE NEXT HOUR OR TWO. HOWEVER, MORE RAIN IS STILL EXPECTED DURING THE NIGHT AND MONDAY. ...

#### Radar: May 28 at 0210 (2:10 a.m)



###