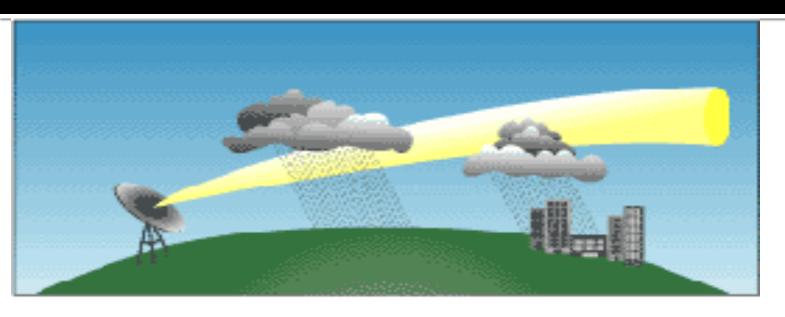

# Radar interpretion

Effects of curvature of the Earth on weather radar

- Distance from the radar = returned echo becomes weaker
- Radar Errors
  - "ground clutter", geese, insects, bats