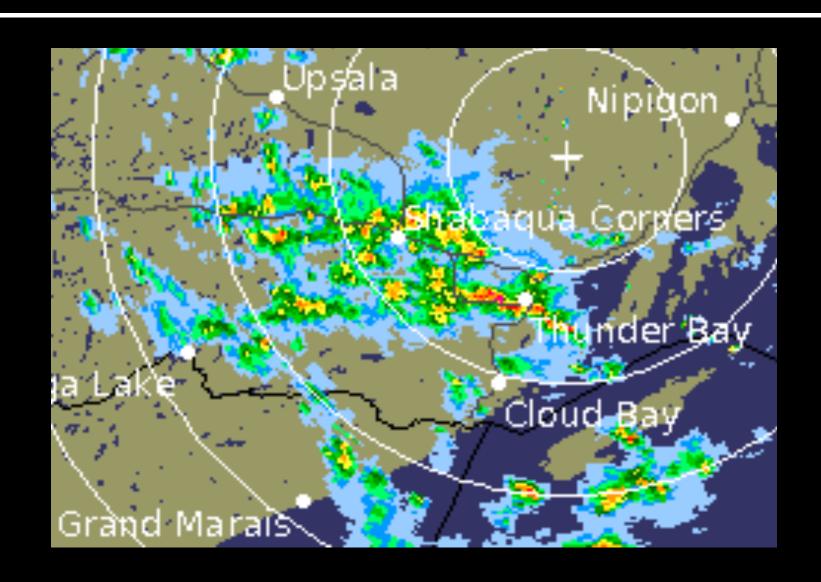

In the following we see this feature, also thunderstorms that are stationary or re-form