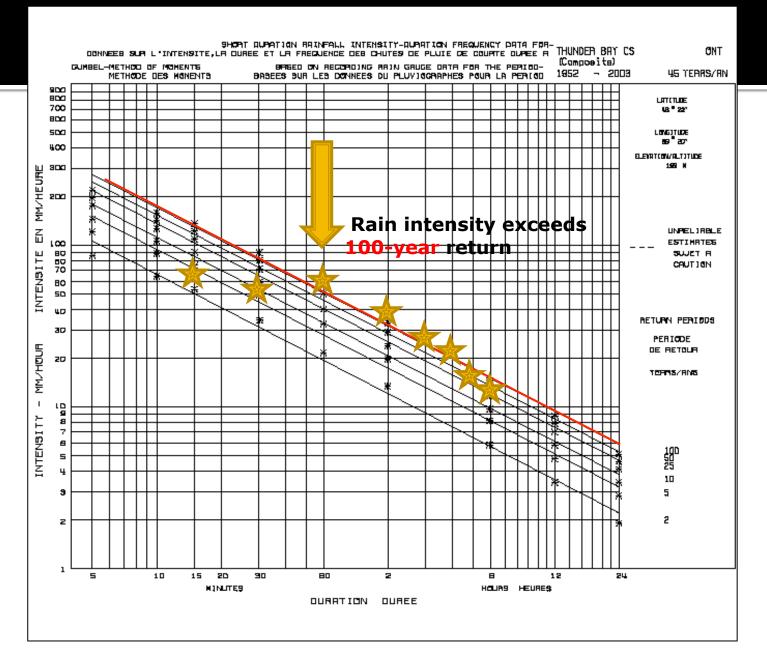

\_\_\_\_\_

SEVERE THUNDERSTORM WARNING FOR:

=NEW= CITY OF THUNDER BAY

=NEW= ATIKOKAN - SHEBANDOWAN - QUETICO PARK =NEW= SUPERIOR WEST.

-----

==DISCUSSION==

A LINE OF NEARLY STATIONARY THUNDERSTORMS STRETCHES ALONG HIGHWAY 11 TO THE WEST TO THUNDER BAY INTO THE CITY OF THUNDER BAY ITSELF.

LOCAL RAINFALL AMOUNTS OVER 50 MM ARE EXPECTED BEFORE THE HEAVIEST RAIN TAPERS OFF IN THE NEXT HOUR OR TWO. HOWEVER, MORE RAIN IS STILL EXPECTED DURING THE NIGHT AND MONDAY. ...

#### Radar: May 28 at 0210 (2:10 a.m)



#### Radar: May 28 at 0410 (4:10 a.m.)



#### **Antecedent Moisture Conditions**

May 1 to 22: featured average rainfall

May 24: Heavy rain day (50 to 60 mm measured)

May 25 to 27: 5 to 25 mm

Overland (surface) water flow

#### Thunder Bay Airport Intensity Duration Frequency



#### Rainfall Measurements

Problems and potential errors especially with heavy rain events equal to or greater than 75 millimetres.

- Rain gauge location
- Wind
- Mechanical errors

Rain totals tend to under report actual amounts.

# **Thunder Bay Historical Storms**

|    | Date