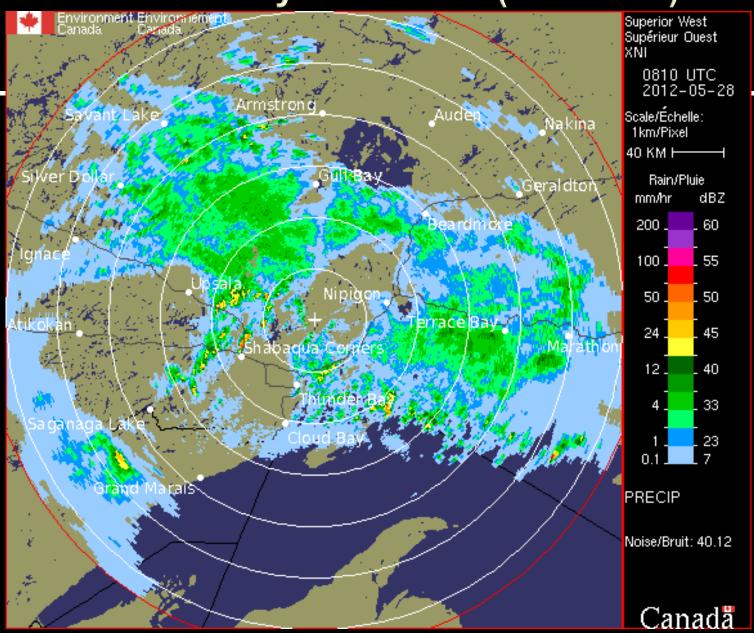

# Radar display of precipitation type

| Colour              | <b>Precipitation Intensity</b> | Weather Description                               |  |
|---------------------|--------------------------------|---------------------------------------------------|--|
| Blue                | Light                          | Rain or snow                                      |  |
| Cyan                | Moderate                       | Rain or snow                                      |  |
| Green               | Heavy                          | Light thunderstorms and/or moderate rain showers  |  |
| Yellow              | Very Heavy                     | Moderate thunderstorms                            |  |
| Red                 | Intense                        | Potential flooding rains and severe thunderstorms |  |
| Magenta<br>/ Purple | Extreme                        | Flooding rains with severe thunderstorms          |  |

#### Making Sense of Radar Charts

#### Rainfall intensity

Radar displays spot estimates of rain amounts per hour Example: Red has a range of 75 to 100 mm/hr

- Isolated thunderstorms
- Lines of thunderstorms

Typically, these pass over a location moderately quickly

In the following we see this feature, also thunderstorms that are stationary or re-form