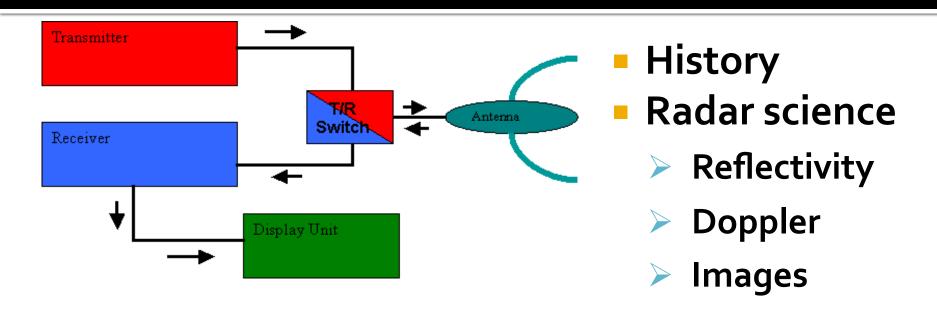

y 766 ML/d
  - Equipped with 5 pumps (4 duty)
- Plant flow meter is calibrated to a maximum of 668 ML/d
- Applied first principles engineering approach using wet well level and manufacturer pump data to estimate flow from station



# Normal Dry Weather Plant Flow





# Plant Flow During Flooding (May 28, 2012)





# May 28th Plant Flow

- Estimated flow to the plant exceeded 1000 ML/d (more than 30% greater than station firm capacity)
- Average pump station output from 2 am to 3:30 am (before drywell flooding) approximately 800 ML/d
  - Greater than station design capacity
  - Unable to maintain normal pump station operating level due to incoming flow exceeding station capacity





# Questions and Discussion



#### **RADAR**



# Radar interpretion RADAR: RAdio Detecting And Ranging



# Radar interpretion



Effects of curvature of the Earth on weather radar

- Distance from the radar = returned echo becomes weaker
- Radar Errors
  - "ground clutter", geese, insects, bats