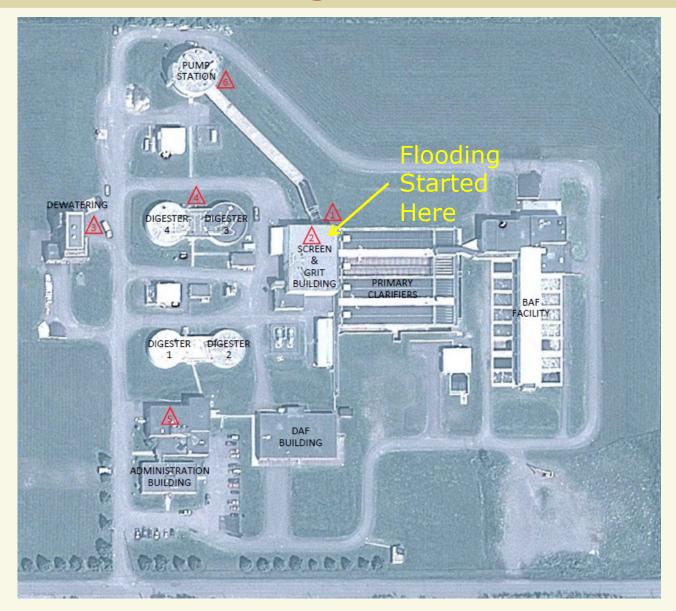

# Source of Flooding

# Source of Flooding

- Flooding started in Preliminary Treatment Building and progressed to all other tunnels around the plant including ultimately pump station dry well
  - Suggests excessive plugging and headloss across influent screens
  - Direction of door buckling confirms flooding from main level in Headworks down into tunnel