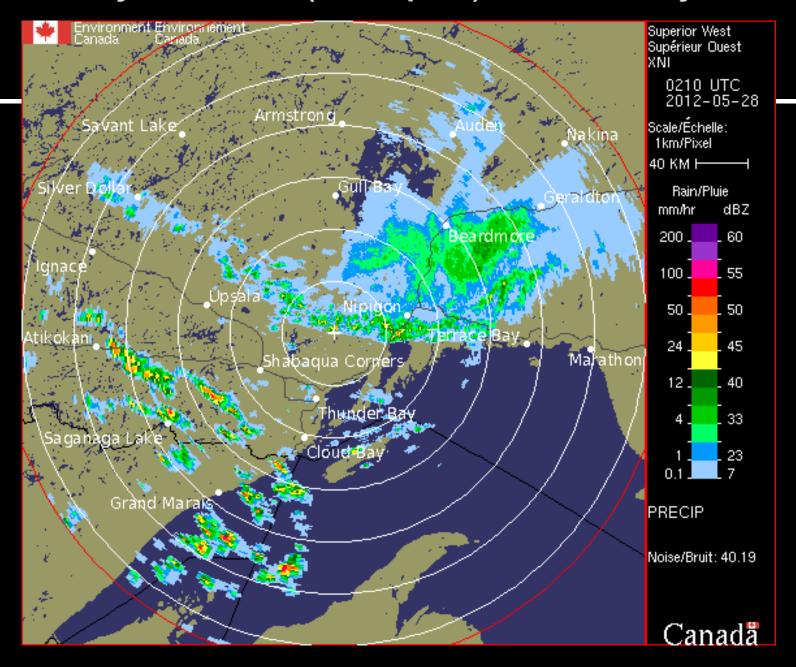

rstorms and/or moderate rain showers  |  |
| Yellow              | Very Heavy                     | Moderate thunderstorms                            |  |
| Red                 | Intense                        | Potential flooding rains and severe thunderstorms |  |
| Magenta<br>/ Purple | Extreme                        | Flooding rains with severe thunderstorms          |  |

#### Making Sense of Radar Charts

#### Rainfall intensity

Radar displays spot estimates of rain amounts per hour Example: Red has a range of 75 to 100 mm/hr

- Isolated thunderstorms
- Lines of thunderstorms

Typically, these pass over a location moderately quickly

In the following we see this feature, also thunderstorms that are stationary or re-form

#### Radar: May 27 at 2210 (10:10 p.m.) Thunder Bay and area



#### Radar May 27 at 2350 (11:50 p.m.)



#### Radar: May 28 at 0010 (00:10 a.m.)



#### Radar: May 28 at 0010 (00:10 a.m.)



#### Radar: May 28 at 0030 (00:30 a.m.)





## Environment Canada Warning: Severe Thunderstorms

SEVERE THUNDERSTORM WARNING, ISSUED BY ENVIRONMENT CANADA

AT 1:27 AM EDT MONDAY 28 MAY 2012.

\_\_\_\_\_

SEVERE THUNDERSTORM WARNING FOR:

=NEW= CITY OF THUNDER BAY

=NEW= ATIKOKAN - SHEBANDOWAN - QUETICO PARK =NEW= SUPERIOR WEST.

-----

==DISCUSSION==

A LINE OF NEARLY STATIONARY THUNDERSTORMS STRETCHES ALONG HIGHWAY 11 TO THE WEST TO THUNDER BAY INTO THE CITY OF THUNDER BAY ITSELF.

LOCAL RAINFALL AMOUNTS OVER 50 MM ARE EXPECTED BEFORE THE HEAVIEST RAIN TAPERS OFF IN THE NEXT HOUR OR TWO. HOWEVER, MORE RAIN IS STILL EXPECTED DURING THE NIGHT AND MONDAY. ...

##