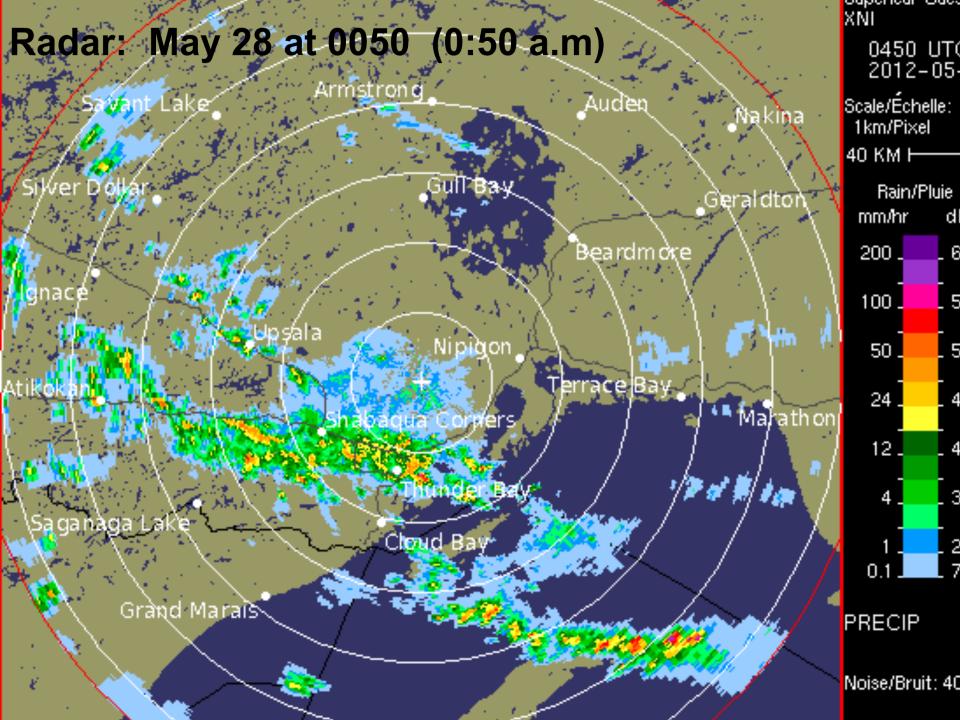

| Intense                        | Potential flooding rains and severe thunderstorms |  |
| Magenta<br>/ Purple | Extreme                        | Flooding rains with severe thunderstorms          |  |

#### Making Sense of Radar Charts

#### Rainfall intensity

Radar displays spot estimates of rain amounts per hour Example: Red has a range of 75 to 100 mm/hr

- Isolated thunderstorms
- Lines of thunderstorms

Typically, these pass over a location moderately quickly

In the following we see this feature, also thunderstorms that are stationary or re-form

#### Radar: May 27 at 2210 (10:10 p.m.) Thunder Bay and area



#### Radar May 27 at 2350 (11:50 p.m.)



#### Radar: May 28 at 0010 (00:10 a.m.)



#### Radar: May 28 at 0010 (00:10 a.m.)



#### Radar: May 28 at 0030 (00:30 a.m.)





## Environment Canada Warning: Severe Thunderstorms

SEVERE THUNDERSTORM WARNING, ISSUED BY ENVIRONMENT CANADA

AT 1:27 AM EDT MONDAY 28 MAY 2012.

\_\_\_\_\_

SEVERE THUNDERSTORM WARNING FOR:

=NEW= CITY OF THUNDER BAY

=NEW= ATIKOKAN - SHEBANDOWAN - QUETICO PARK =NEW= SUPERIOR WEST.

-----

==DISCUSSION==

A LINE OF NEARLY STATIONARY THUNDERSTORMS STRETCHES ALONG HIGHWAY 11 TO THE WEST TO THUNDER BAY INTO THE CITY OF THUNDER BAY ITSELF.

LOCAL RAINFALL AMOUNTS OVER 50 MM ARE EXPECTED BEFORE THE HEAVIEST RAIN TAPERS OFF IN THE NEXT HOUR OR TWO. HOWEVER, MORE RAIN IS STILL EXPECTED DURING THE NIGHT AND MONDAY. ...

#### Radar: May 28 at 0210 (2:10 a.m)



#### Radar: May 28 at 0410 (4:10 a.m.)



#### **Antecedent Moisture Conditions**

May 1 to 22: featured average rainfall

May 24: Hea