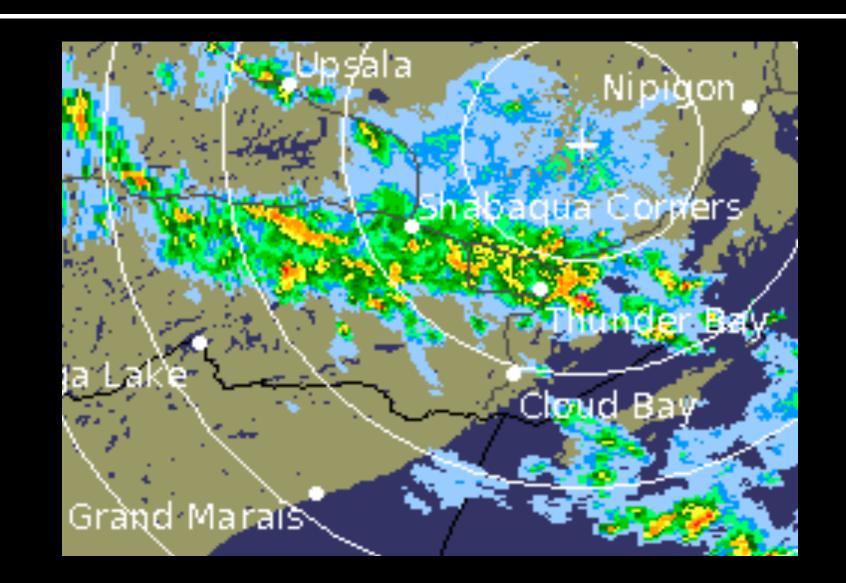

#### Radar: May 27 at 2210 (10:10 p.m.) Thunder Bay and area

#### Radar May 27 at 2350 (11:50 p.m.)

#### Radar: May 28 at 0010 (00:10 a.m.)

#### Radar: May 28 at 0030 (00:30 a.m.)

#### Radar: May 28 at 0210 (2:10 a.m)

#### Radar: May 28 at 0410 (4:10 a.m.)