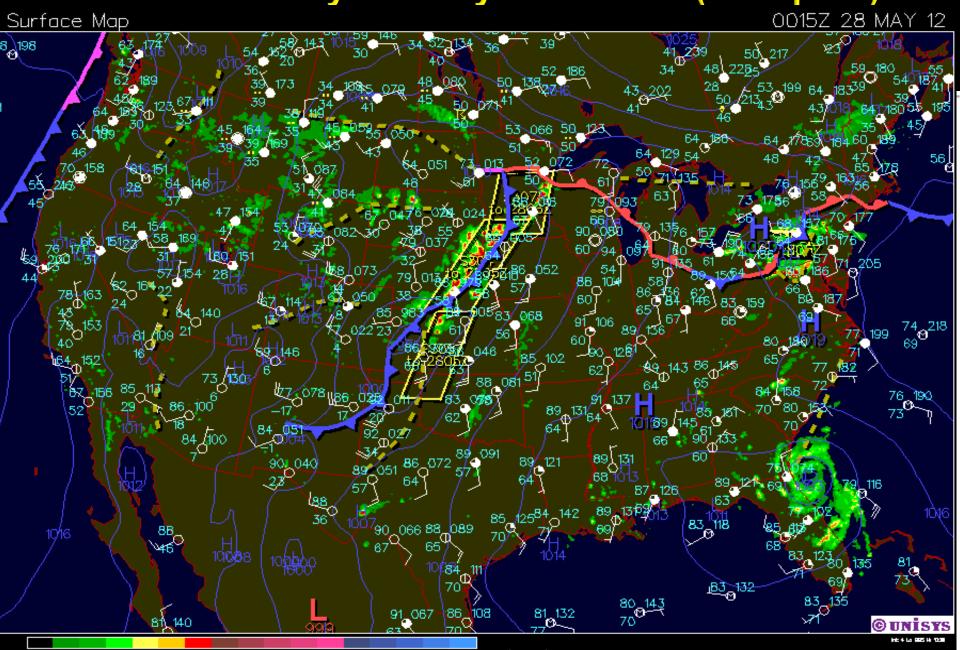

#### Weather conditions late evening on May 27

A low-pressure system and associated warm front moved from western Minnesota to southwest of Thunder Bay.

Environment Canada Forecast at 4 PM SUNDAY 27 MAY 2012