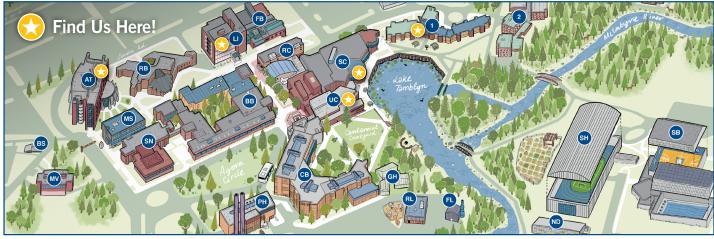

#### ACADEMIC AND ATHLETIC BUILDINGS

- Advanced Technology & Academic Centre
- Braun Building BS Bike Shelter
- William Tamblyn Centennial Building
- - Engineering and Sciences (CASES) Firelab
- Greenhouse
- LI Chancellor Paterson Library
  MS School of Medicine
- Music and Visual Arts Centre
- PH RB RC Power House Ryan Building
- Regional Centre Research Lab
- Student Centre
- School of Nursing Building
- University Centre (Agora) Nanabijou Childcare Centre
- CJ Sanders Fieldhouse
- The Hangar

#### RESIDENCE BUILDINGS

- Prettie Residence