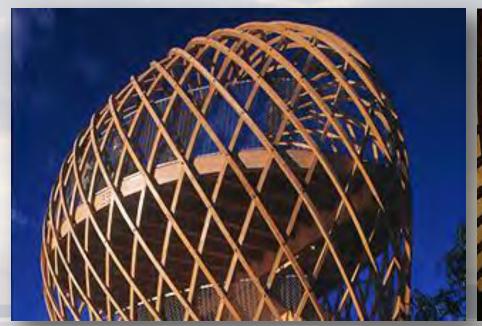

## THE CIRCLE LESSONS OF THE FOUR DIRECTIONS

water the first the same and th

**ABORIGINAL STRUCTURES** 

water the total the same that the same that

**BENDING WOOD** 

water the to be the the total of the total o