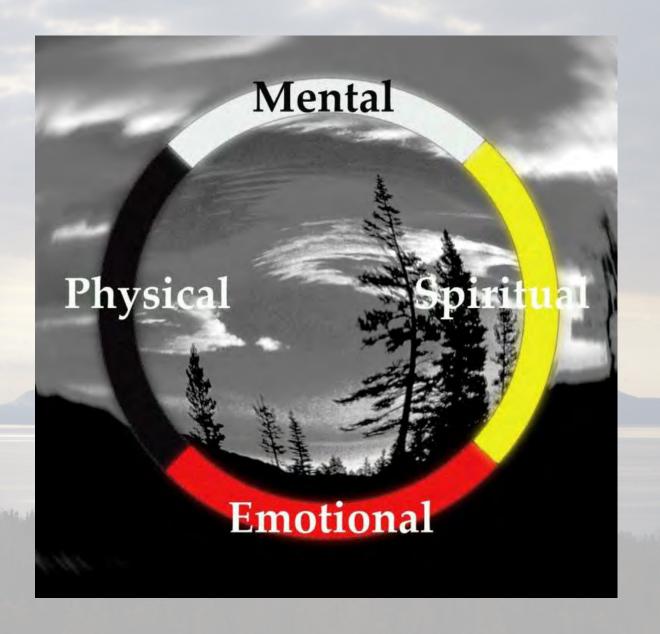

## THE CIRCLE LESSONS OF THE FOUR DIRECTIONS

water the first the same and th

**ABORIGINAL STRUCTURES** 

water the total the same that the same that

**BENDING WOOD** 

water the to be the the total of the total o