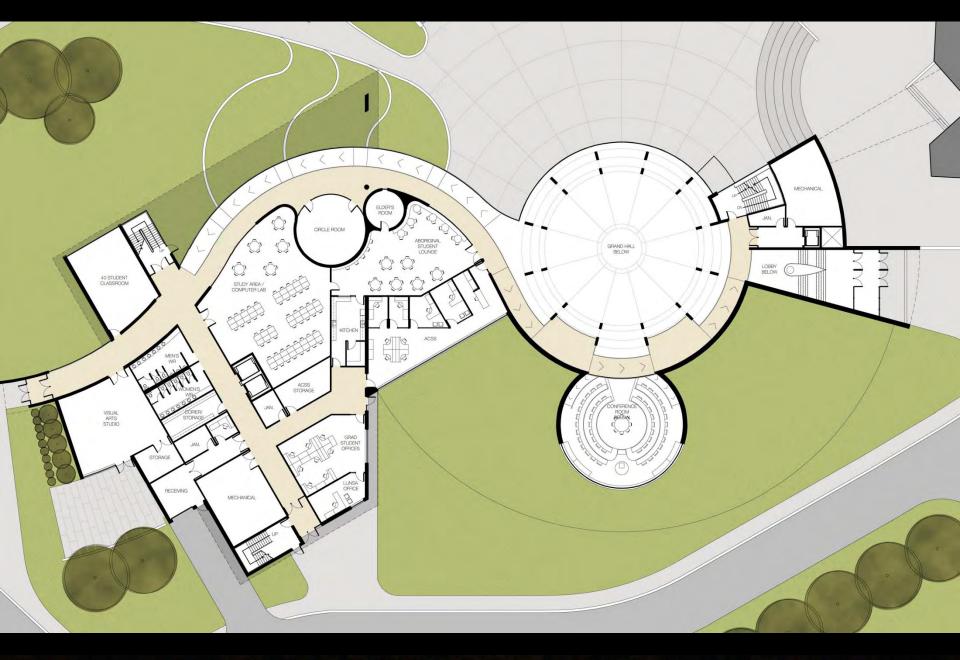

## The Architectural Concept

water the state of the state of

m

shape the land to engage the earth and the water

define the circle, with entry from the east

Create a meaningful path

engages nature offers a didactic experience addresses the circle links to the University Centre

Aboriginal student supports at ground level along the path

higher education and research above