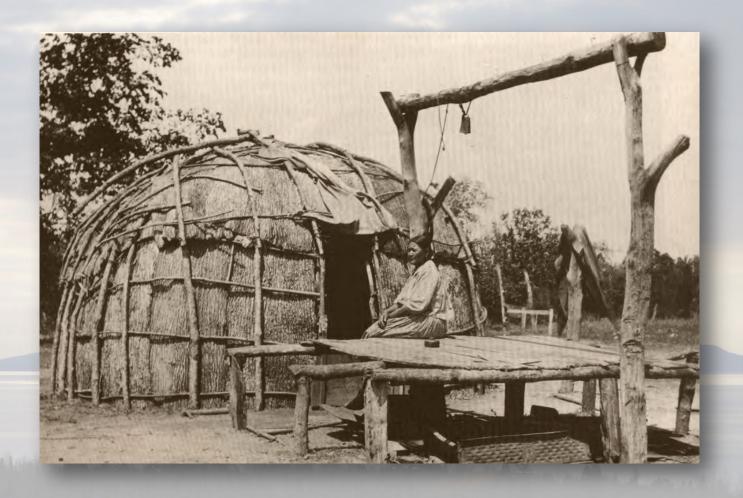

## THE CIRCLE LESSONS OF THE FOUR DIRECTIONS

water the first the same and th

**ABORIGINAL STRUCTURES** 

water the total the same that the same that

**BENDING WOOD** 

water the to be the the total of the total o