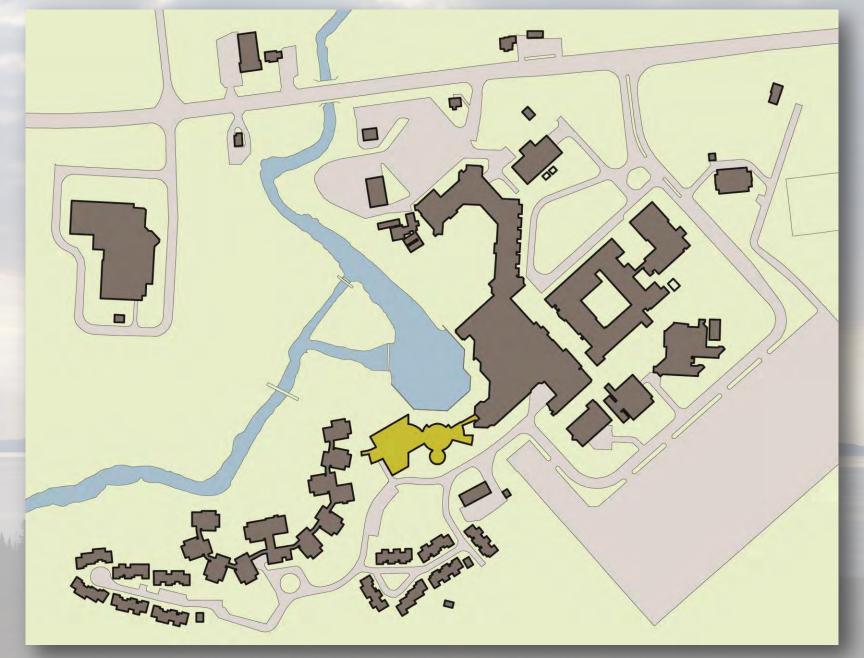

## The Architectural Concept

water the state of the state of

m

shape the land to engage the earth and the water

define the circle, with entry from the east

Create a meaningful path

engages nature offers a didactic experience addresses the circle links to the University Centre

Aboriginal student supports at ground level along the path

higher education and research above