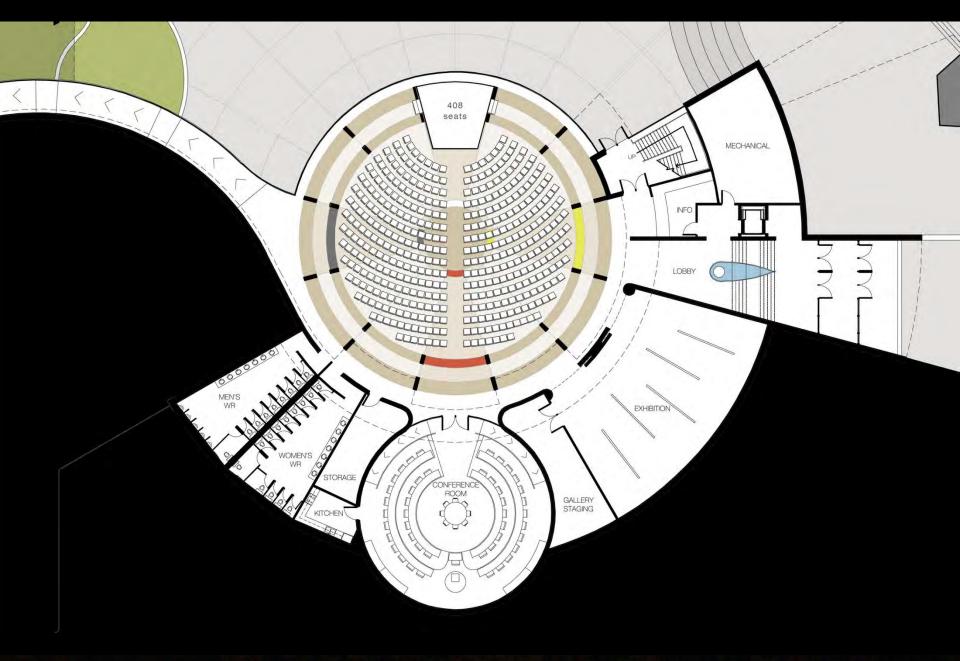

# Gichi Kendaasiwin Centre Schematic Design Presentation

## The Architectural Concept

water the state of the state of

m

shape the land to engage the earth and the water

define the circle, with entry from the east

Create a meaningful path

engages nature offers a didactic experience addresses the circle links to the University Centre