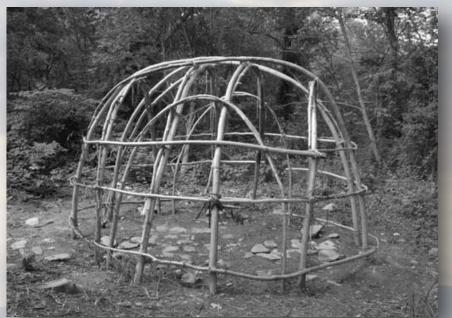

## THE CIRCLE LESSONS OF THE FOUR DIRECTIONS

water the first the same and th

**ABORIGINAL STRUCTURES** 

water the total the same that the same that

**BENDING WOOD** 

water the to be the the total of the total o