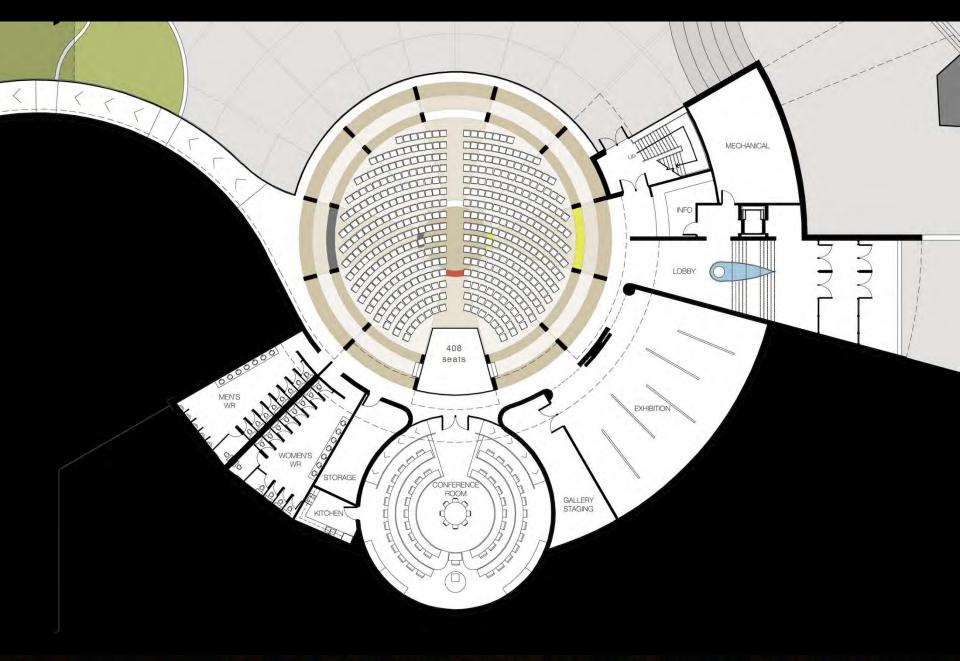

# Gichi Kendaasiwin Centre Schematic Design Presentation

## The Architectural Concept

water the state of the state of

m

shape the land to engage the earth and the water

define the circle, with entry from the east

Create a meaningful path

engages nature offers a didactic experience addresses the circle links to the University Centre