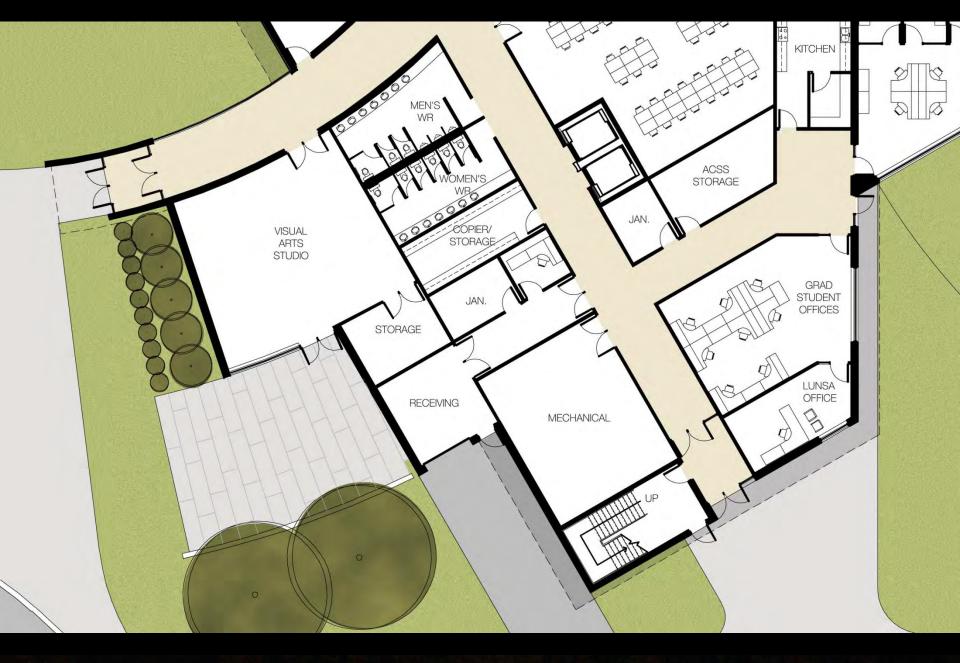

## The Architectural Concept

water the state of the state of

m

shape the land to engage the earth and the water

define the circle, with entry from the east

Create a meaningful path

engages nature offers a didactic experience addresses the circle links to the University Centre

Aboriginal student supports at ground level along the path

higher education and research above