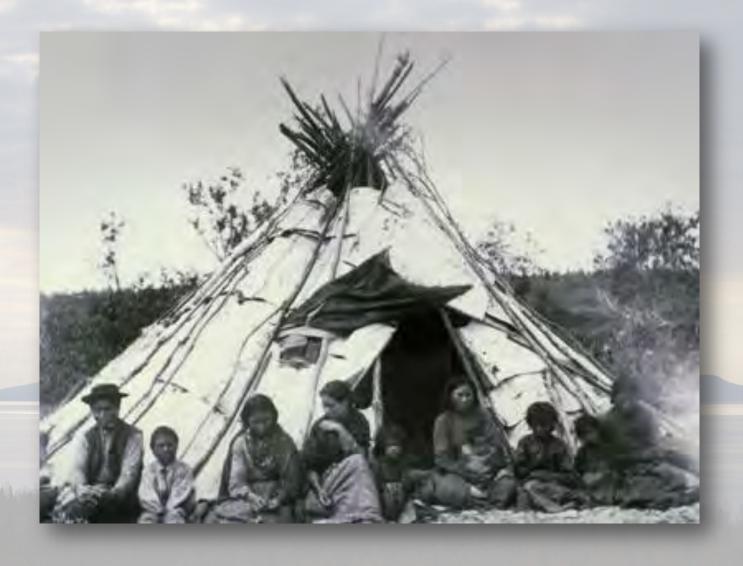

## THE CIRCLE LESSONS OF THE FOUR DIRECTIONS

water the first the same and th

**ABORIGINAL STRUCTURES** 

water the total the same that the same that

**BENDING WOOD** 

water the to be the the total of the total o