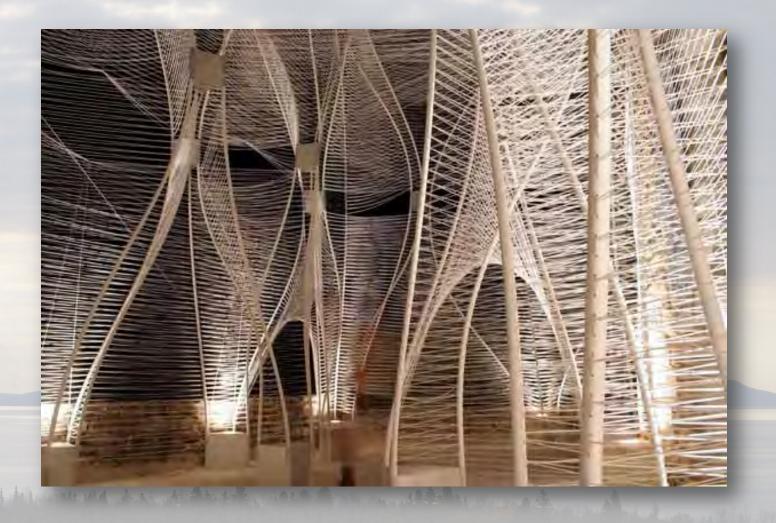

## THE CIRCLE LESSONS OF THE FOUR DIRECTIONS

water the first the same and th

**ABORIGINAL STRUCTURES** 

water the total the same that the same that

**BENDING WOOD** 

water the to be the the total of the total o