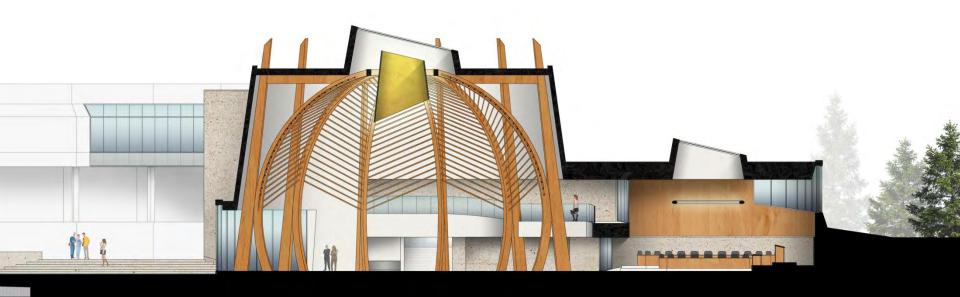

#### **Architectural Objectives**

To create a building which:

is embraced by mother earth
reaches out to the water
and up to the sky
celebrates the circle and four directions
provides a path along which the ancestors can
educate us

## The Architectural Concept

water the state of the state of

m

shape the land to engage the earth and the water

define the circle, with entry from the east

Create a meaningful path

engages nature offers a didactic experience addresses the circle links to the University Centre

Aboriginal student supports at ground level along the path

higher education and research above