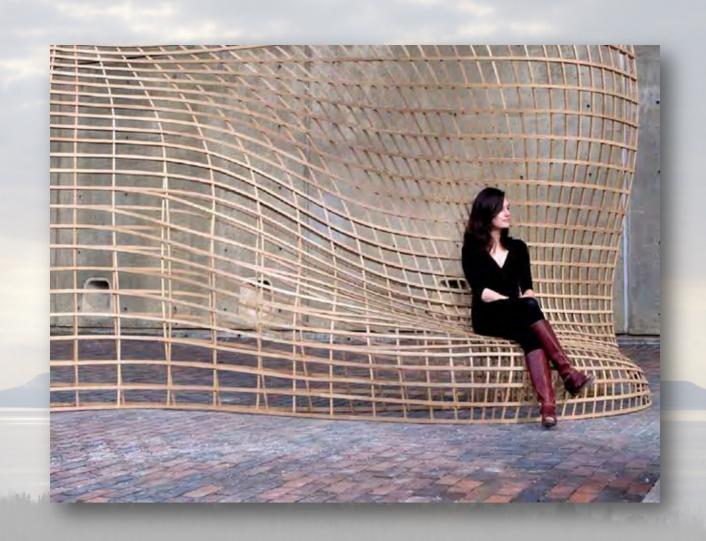

## THE CIRCLE LESSONS OF THE FOUR DIRECTIONS

water the first the same and th

**ABORIGINAL STRUCTURES** 

water the total the same that the same that

**BENDING WOOD** 

water the to be the the total of the total o