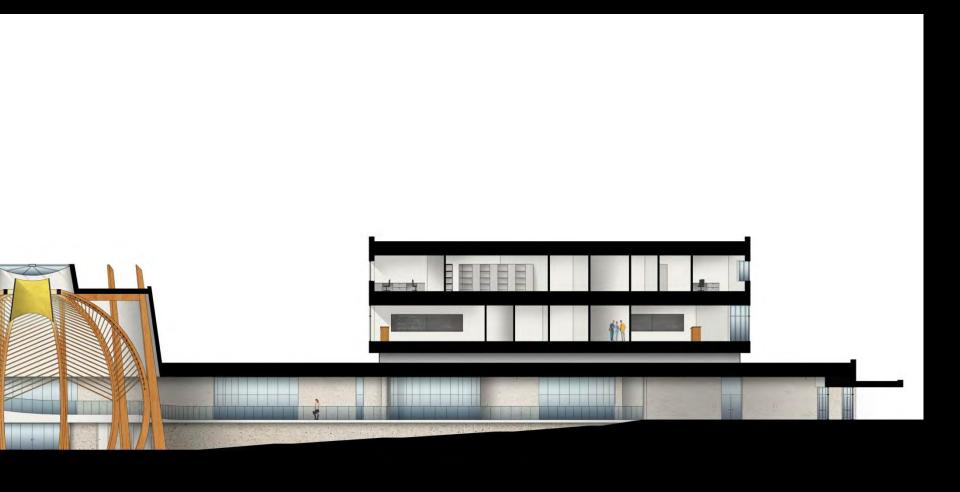

#### **Architectural Objectives**

To create a building which:

is embraced by mother earth
reaches out to the water
and up to the sky
celebrates the circle and four directions
provides a path along which the ancestors can
educate us

## The Architectural Concept

water the state of the state of

m

shape the land to engage the earth and the water

define the circle, with entry from the east

Create a meaningful path

engages nature offers a didactic experience addresses the circle links to the University Centre

Aboriginal student supports at ground level along the path

higher education and research above