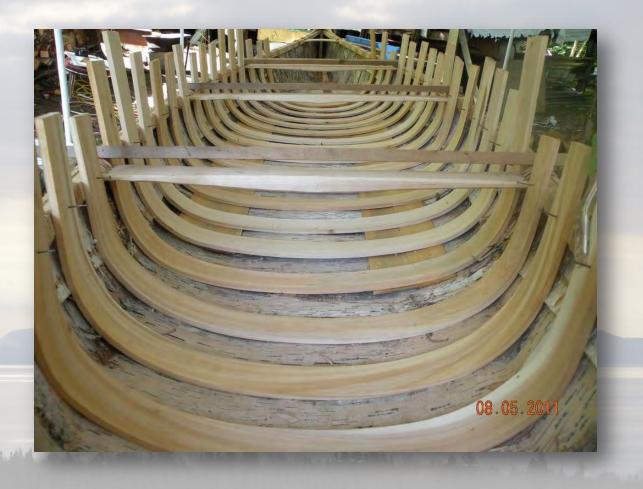

## THE CIRCLE LESSONS OF THE FOUR DIRECTIONS

water the first the same and th

**ABORIGINAL STRUCTURES** 

water the total the same that the same that

**BENDING WOOD** 

water the to be the the total of the total o