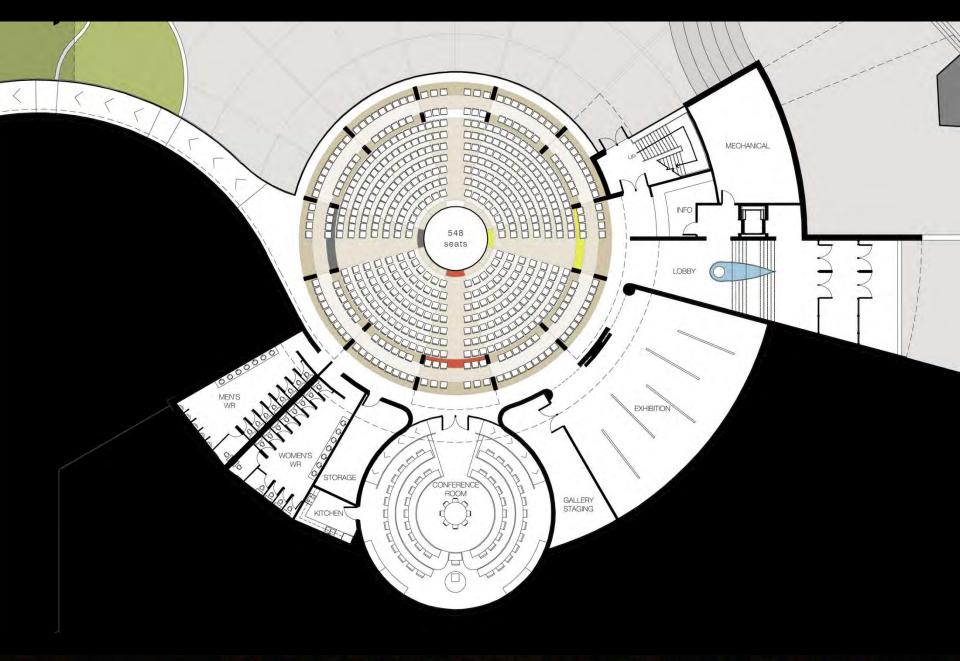

## The Architectural Concept

water the state of the state of

m

shape the land to engage the earth and the water

define the circle, with entry from the east

Create a meaningful path

engages nature offers a didactic experience addresses the circle links to the University Centre

Aboriginal student supports at ground level along the path

higher education and research above