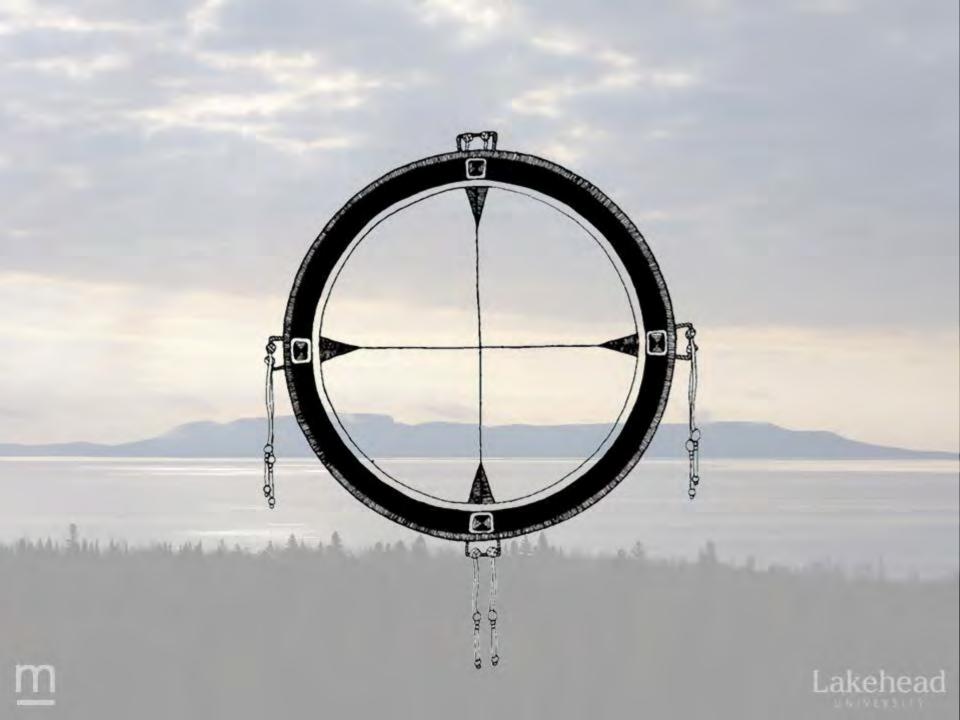

## THE CIRCLE LESSONS OF THE FOUR DIRECTIONS

water the first the same and th

**ABORIGINAL STRUCTURES** 

water the total the same that the same that

**BENDING WOOD** 

water the to be the the total of the total o