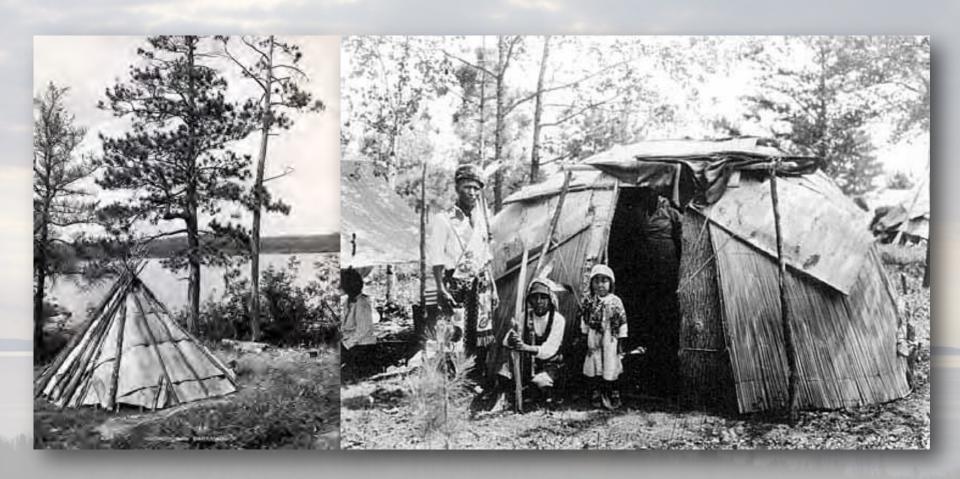

## THE CIRCLE LESSONS OF THE FOUR DIRECTIONS

water the first the same and th

**ABORIGINAL STRUCTURES** 

water the total the same that the same that

**BENDING WOOD** 

water the to be the the total of the total o