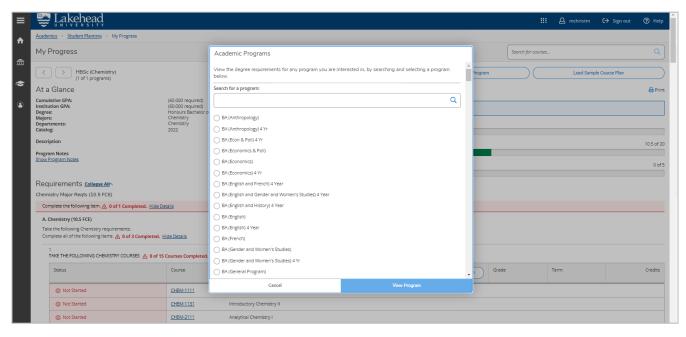

5. Student Planning also gives you the option to view the requirements of another program. You can use this if you are interested in switching your program and are curious about how the courses you have already completed will fit in with the new program requirements. At the very top of the screen you will see a button that says <u>View a New Program</u>. After clicking this you will see a list of all the available programs that you can potentially switch into. Simply choose one of the options and see how your already complete courses will count towards your new program requirements (see image below).