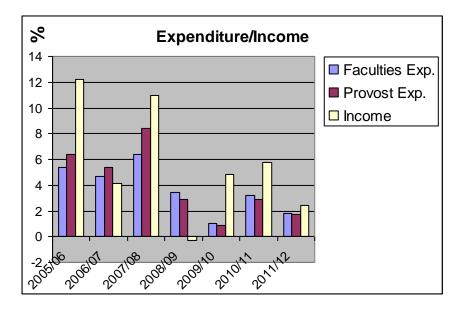

Items for information

1. Evolution of University Income and Faculty Expenditures

The study carried out last year, which is attached, was updated to include the most recent figures.

2. The committee received a report on the PhD in Chemical and Materials Science, the substance of which is appended.

|         | Actual operating expenditure |              | Actual operating income |
|---------|------------------------------|--------------|-------------------------|
|         | Faculties Exp.               | Provost Exp. | Income                  |
| 2005/06 | 5.4                          | 6.4          | 12.2                    |
| 2006/07 | 4.7                          | 5.4          | 4.1                     |
| 2007/08 | 6.4                          | 8.4          | 11                      |
| 2008/09 | 3.4                          | 2.9          | -0.3                    |
| 2009/10 | 1                            | 0.9          | 4.8                     |
| 2010/11 | 3.2                          | 2.9          | 5.8                     |
| 2011/12 | 1.8                          | 1.7          | 2.4                     |
| total   | 25.9                         | 28.6         | 40                      |

Source: http://finance.lakeheadu.ca/operations-statement/

Laure Paquette, Senate Budget Committee