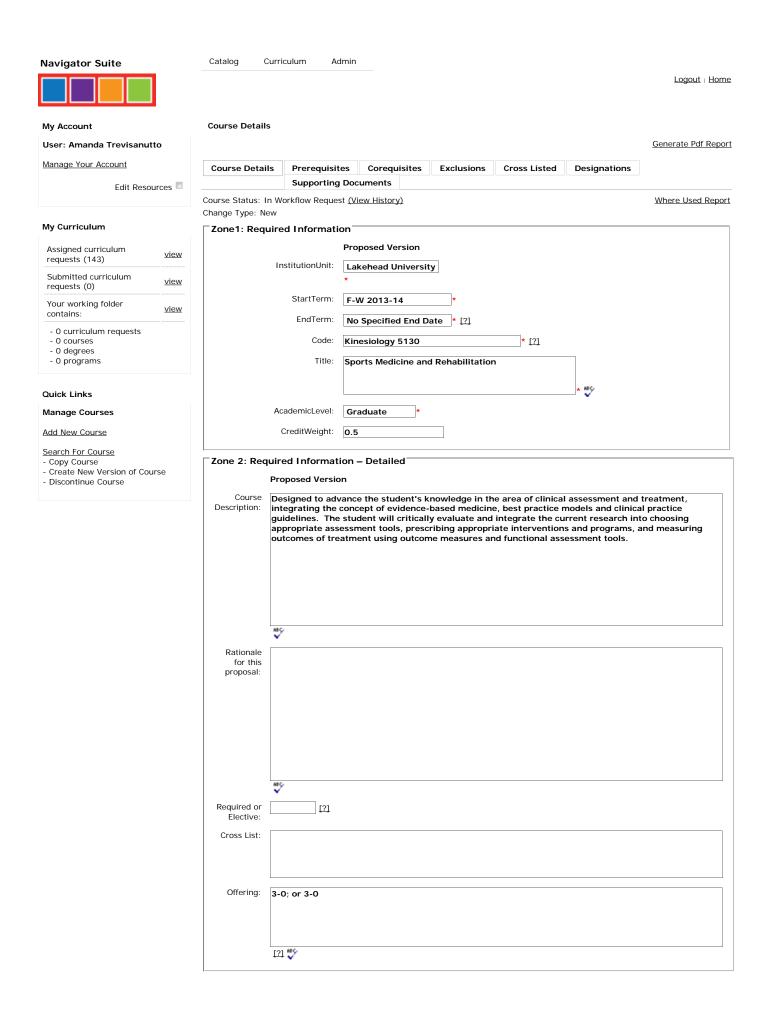

1 of 2 09/01/2013 9:12 AM

| Zone 3. Au           | uitional filloffilation                                                            |
|----------------------|------------------------------------------------------------------------------------|
|                      | Proposed Version                                                                   |
| Prerequisite         | S:                                                                                 |
| Corequisites         | S:                                                                                 |
| Note                 |                                                                                    |
| (Restrictions        | ):<br>                                                                             |
|