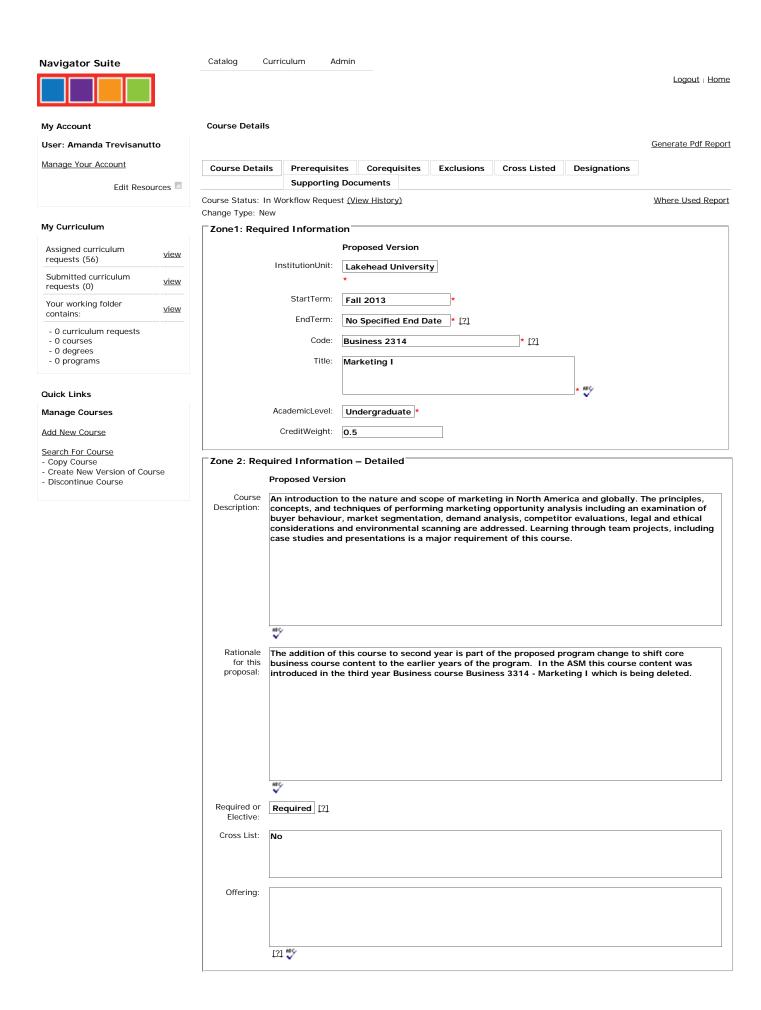

1 of 2 07/01/2013 2:19 PM

|                               | Proposed Version                                                                   |
|-------------------------------|------------------------------------------------------------------------------------|
| Prerequis                     | tes: Business 1311, 1312, 1336                                                     |
| Corequis                      | tes: None                                                                          |
| N<br>(Restrictio              | otes<br>ns):                                                                       |
| Special To                    |                                                                                    |
| Sche                          | rademe: