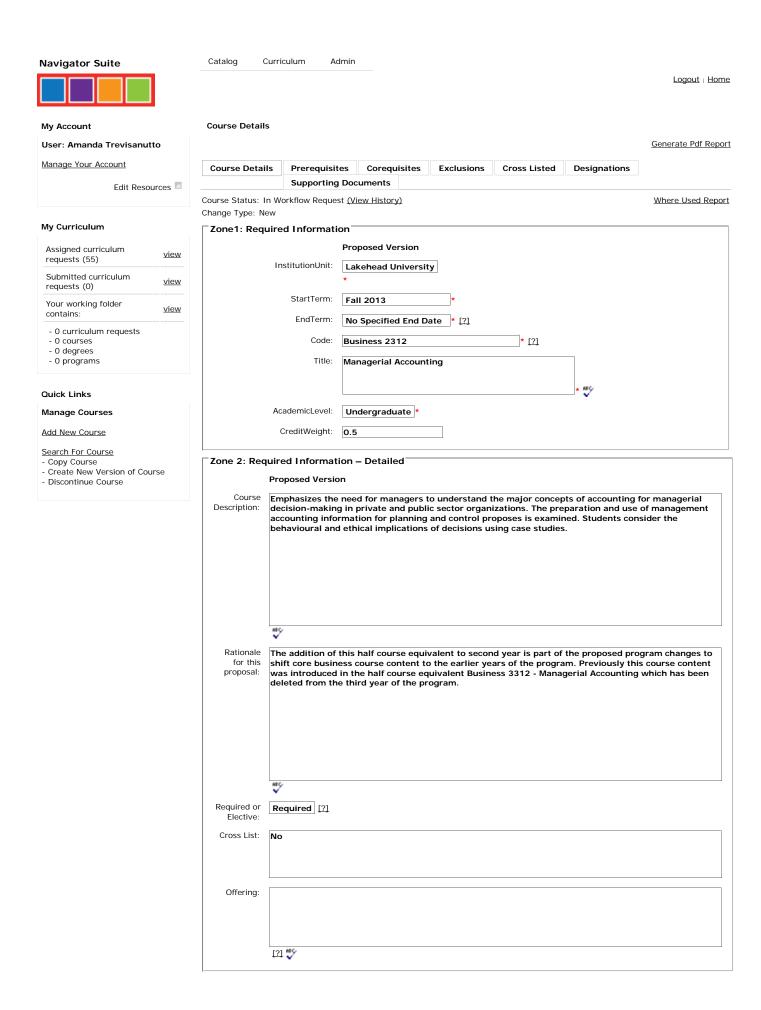

1 of 2 07/01/2013 2:18 PM

| Prerequisites: Corequisites: Notes (Restrictions): | None                                                                                                 |
|----------------------------------------------------|------------------------------------------------------------------------------------------------------|
| Notes                                              | None                                                                                                 |
|                                                    |                                                                                                      |
|                                                    |                                                                                                      |
| Special Topic:                                     | [2] ***                                                                                              |
| Grade<br>Scheme:                                   |                                                                                                      |
| Zone 4: Budg                                       | getary Considerations                                                                                |
|                                                    | Proposed Version  Please Complete Each Section and Provide Explanations for Both Yes and No Answers. |
| Student Enrolment:                                 | None: Existing third year course is being moved to the second year.                                  |
|                                                    |                                                                                                      |
| 1                                                  | [2] #\$                                                                                              |
| Student<br>Enrolment<br>Other<br>Units:            | None: Existing third year course is being moved to the second year.                                  |
| 1                                                  | [2] #¢                                                                                               |
| Additional Resources:                              | None: Existing third year course is being moved to the second year.                                  |
| [                                                  | [2] M <sup>*</sup>                                                                                   |
| Teaching<br>Loads:                                 | None: Existing third year course is being moved to the second year.                                  |
| 1                                                  | [?] <b>₩</b> Ç                                                                                       |
| Teaching<br>Support<br>Services:                   | None: Existing third year course is being moved to the second year.                                  |
| 1                                                  | [2] M <sup>C</sup>                                                                                   |
| Outside<br>Support:                                | None: Existing third year course is being moved to the second year.                                  |
| 1                                                  | [?] MFC                                                                                              |