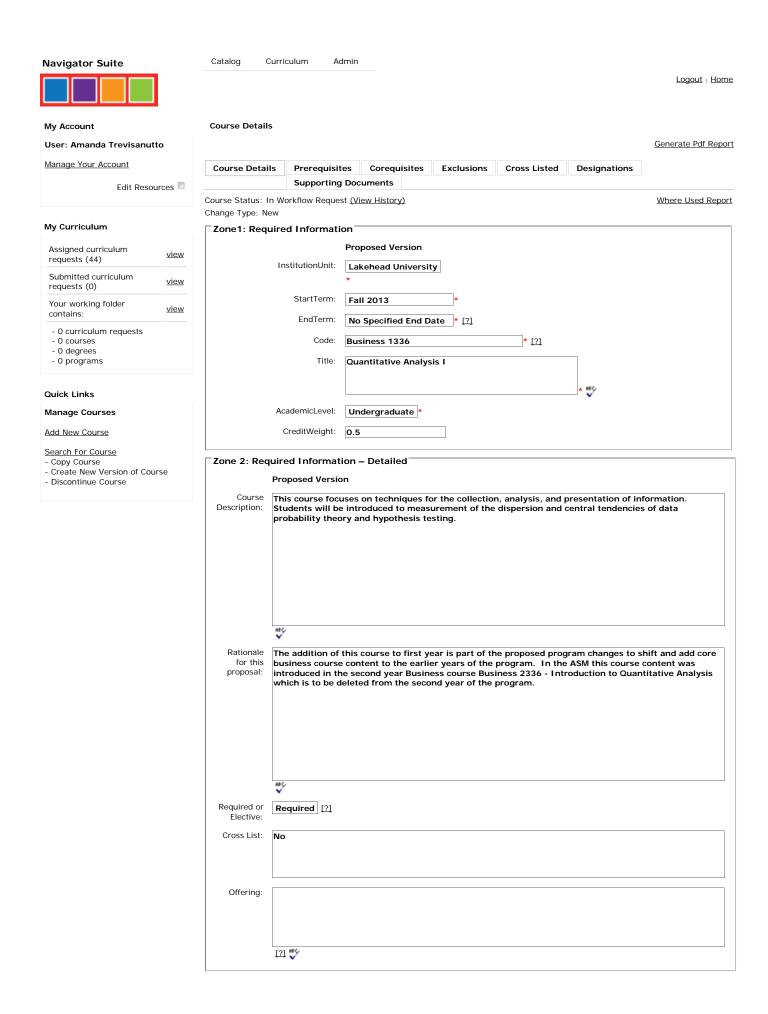

1 of 2 07/01/2013 11:49 AM

| Zone 3: Add                      | ditional Information                                                               |
|----------------------------------|------------------------------------------------------------------------------------|
|                                  | Proposed Version                                                                   |
| Prerequisites                    | None                                                                               |
| Corequisites                     | None                                                                               |
| Note<br>(Restrictions)           | None                                                                               |
|                                  |                                                                                    |
|                                  | [3] 👯                                                                              |
| Special Topic                    |                                                                                    |
| Grad<br>Scheme                   |                                                                                    |
| Zone 4: Budgetary Considerations |                                                                                    |
|                                  | Proposed Version                                                                   |
|                                  | Please Complete Each Section and Provide Explanations for Both Yes and No Answers. |
|                                  | No - Existing second year course is being moved forward to first year.             |
| Enrolment:                       |                                                                                    |
|                                  |                                                                                    |
|                                  |                                                                                    |
|                                  | [2] ***                                                                            |
| Student                          | No - Existing second year course is being moved forward to first year.             |
| Enrolment<br>Other               |                                                                                    |
| Units:                           |                                                                                    |
|                                  |                                                                                    |
|                                  | [2] 🖐                                                                              |
|                                  | No - Existing second year course is being moved forward to first year.             |
| Resources:                       |                                                                                    |
|                                  |                                                                                    |
|                                  |                                                                                    |
|                                  | [2] ***                                                                            |
| Teaching                         | No - Existing second year course is being moved forward to first year.             |
| Loads:                           |                                                                                    |
|                                  |                                                                                    |
|                                  |                                                                                    |
|                                  | [2] 🖐                                                                              |
| Teaching                         | No - Existing second year course is being moved forward to first year.             |
| Support<br>Services:             |                                                                                    |
|                                  |                                                                                    |
|                                  |                                                                                    |
|                                  | [2] 🖐                                                                              |
| Outside                          | No - Existing second year course is being moved forward to first year.             |
| Support:                         |                                                                                    |
|                                  |                                                                                    |
|                                  |                                                                                    |
|                                  | [2] 💖                                                                              |
|                                  |                                                                                    |
|                                  |                                                                                    |
| Save Back                        |                                                                                    |