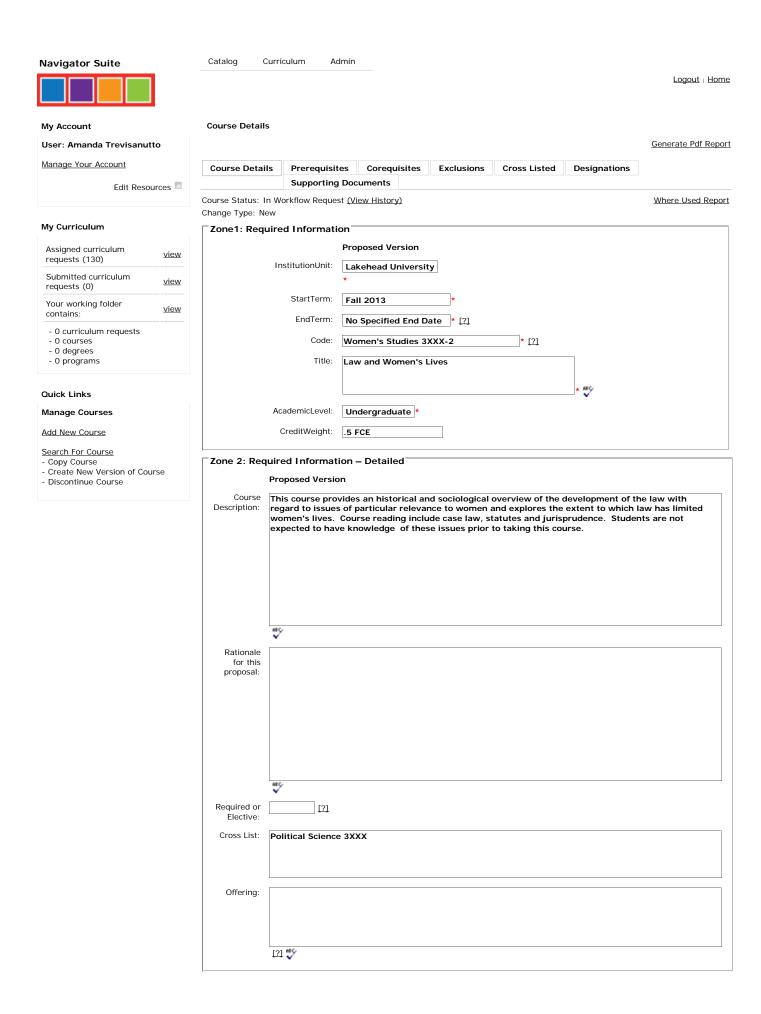

1 of 2 08/01/2013 2:37 PM

Zone 3: Additional Information

|                                         | Proposed Version                                                                   |
|-----------------------------------------|------------------------------------------------------------------------------------|
| Prerequisites                           | Women's Studies 1100 or permission of the instructor.                              |
| Corequisites                            | :                                                                                  |
| Note<br>(Restrictions)                  |                                                                                    |
|                                         | [2] ***                                                                            |
| Special Topic                           |                                                                                    |
| Grad<br>Scheme                          |                                                                                    |
| Zone 4: Bud                             | getary Considerations                                                              |
|                                         | Proposed Version                                                                   |
|                                         | Please Complete Each Section and Provide Explanations for Both Yes and No Answers. |
| Student<br>Enrolment:                   |                                                                                    |
|                                         |                                                                                    |
|                                         | [3] 🐈                                                                              |
| Student<br>Enrolment<br>Other<br>Units: |                                                                                    |
|                                         | [3] ****                                                                           |
| Additional<br>Resources:                |                                                                                    |
|                                         | [2] ABC                                                                            |
| Teaching<br>Loads:                      |                                                                                    |
|                                         | [2] ***                                                                            |
| Teaching<br>Support<br>Services:        |                                                                                    |
|                                         | [3] ***                                                                            |
| Outside<br>Support:                     |                                                                                    |
|                                         | [2] ***                                                                            |
| Save Back                               | ]                                                                                  |