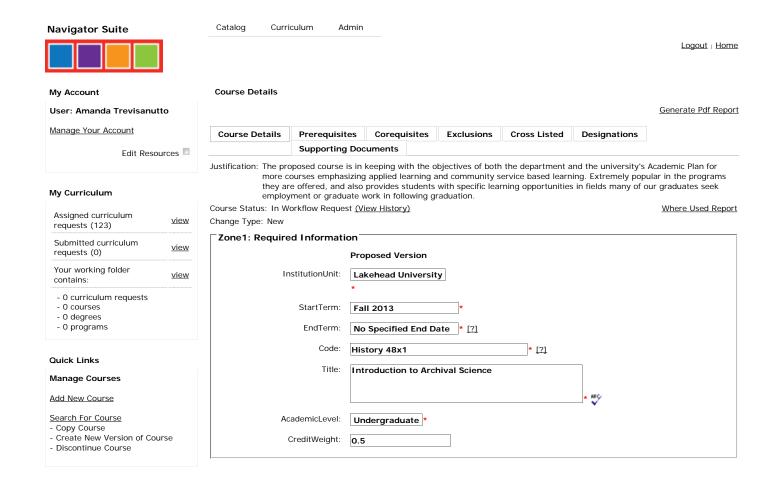

|                                    | Proposed Version                                                                                                                                                                                                                                                                                                                                                                                                                                                                                                                                                                                                                                                             |
|------------------------------------|------------------------------------------------------------------------------------------------------------------------------------------------------------------------------------------------------------------------------------------------------------------------------------------------------------------------------------------------------------------------------------------------------------------------------------------------------------------------------------------------------------------------------------------------------------------------------------------------------------------------------------------------------------------------------|
| Course<br>Description:             | A seminar exploring archival theory and practice, including an overview of skills needed to work in archives and contemporary issues in archival management. Focuses on the functions of the archives, such as acquisition, appraisal, arrangement and description, preservation, reference, outreach, and technology in archives. This course provides students with a foundation in the theory, methodology, and practice of archival studies, as well as the sense of their professional and social responsibilities and the knowledge of the ethical and legal dimensions of their work. Students will participate in hands-on work in archives and special collections. |
|                                    | M.C.                                                                                                                                                                                                                                                                                                                                                                                                                                                                                                                                                                                                                                                                         |
| Rationale<br>for this<br>proposal: | The proposed course is in keeping with the objectives of both the department and the university's Academic Plan for more courses emphasizing applied learning and community service based learning. Extremely popular in the programs they are offered, and also provides students with specific learning opportunities in fields many of our graduates seek employment or graduate work in following graduation.                                                                                                                                                                                                                                                            |
| Required or                        | M** [21                                                                                                                                                                                                                                                                                                                                                                                                                                                                                                                                                                                                                                                                      |
| Elective:<br>Cross List:           |                                                                                                                                                                                                                                                                                                                                                                                                                                                                                                                                                                                                                                                                              |
| Offering:                          | 3-0; or 3-0                                                                                                                                                                                                                                                                                                                                                                                                                                                                                                                                                                                                                                                                  |
|                                    | [2] ***                                                                                                                                                                                                                                                                                                                                                                                                                                                                                                                                                                                                                                                                      |
| 0. 4.1                             |                                                                                                                                                                                                                                                                                                                                                                                                                                                                                                                                                                                                                                                                              |
| one 3: Add                         | Itional Information  Proposed Version                                                                                                                                                                                                                                                                                                                                                                                                                                                                                                                                                                                                                                        |
| Prerequisites                      |                                                                                                                                                                                                                                                                                                                                                                                                                                                                                                                                                                                                                                                                              |
| Corequisites                       | :                                                                                                                                                                                                                                                                                                                                                                                                                                                                                                                                                                                                                                                                            |
| Note<br>Restrictions)              |                                                                                                                                                                                                                                                                                                                                                                                                                                                                                                                                                                                                                                                                              |
|                                    |                                                                                                                                                                                                                                                                                                                                                                                                                                                                                                                                                                                                                                                                              |
|                                    | [2] #\$                                                                                                                                                                                                                                                                                                                                                                                                                                                                                                                                                                                                                                                                      |
| Special Topic                      |                                                                                                                                                                                                                                                                                                                                                                                                                                                                                                                                                                                                                                                                              |
| Grade                              |                                                                                                                                                                                                                                                                                                                                                                                                                                                                                                                                                                                                                                                                              |