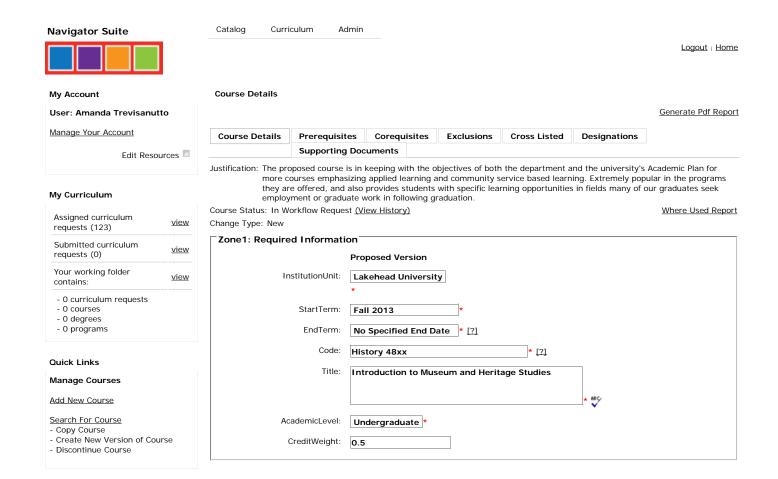

Save Back

|                                    | Proposed Version                                                                                                                                                                                                                                                                                                                                                                                                                          |
|------------------------------------|-------------------------------------------------------------------------------------------------------------------------------------------------------------------------------------------------------------------------------------------------------------------------------------------------------------------------------------------------------------------------------------------------------------------------------------------|
| Course<br>Description:             | A seminar exploring the field of Museum and Heritage Studies. Students will gain a global perspective and understanding of the history, purpose, activities, programming, and management of museums and heritage institutions. Topics to be studied include issues relating to the definition of museum and heritage sites; memory and history; ethics; conservation and preservation; collecting and collections; and modern technology. |
| Rationale<br>for this<br>proposal: | The proposed course is in keeping with the objectives of both the department and the university's Academic Plan for more courses emphasizing applied learning and community service based learning. Extremely popular in the programs they are offered, and also provides students with specific learning opportunities in fields many of our graduates seek employment or graduate work in following graduation.                         |
|                                    |                                                                                                                                                                                                                                                                                                                                                                                                                                           |
| Required or                        | [2]                                                                                                                                                                                                                                                                                                                                                                                                                                       |
| Elective:                          |                                                                                                                                                                                                                                                                                                                                                                                                                                           |
| Cross List:                        |                                                                                                                                                                                                                                                                                                                                                                                                                                           |
| Offering:                          | 3-0; or 3-0                                                                                                                                                                                                                                                                                                                                                                                                                               |
|                                    |                                                                                                                                                                                                                                                                                                                                                                                                                                           |
|                                    | [2] ****                                                                                                                                                                                                                                                                                                                                                                                                                                  |
| one 3: Add                         | itional Information                                                                                                                                                                                                                                                                                                                                                                                                                       |
|                                    | Proposed Version                                                                                                                                                                                                                                                                                                                                                                                                                          |
| Prerequisites                      | 5 FCEs in History and at least a 70% average in History courses, or permission of the Chair of the Dep                                                                                                                                                                                                                                                                                                                                    |
| Corequisites                       | :                                                                                                                                                                                                                                                                                                                                                                                                                                         |
| Note<br>Restrictions)              |                                                                                                                                                                                                                                                                                                                                                                                                                                           |
|                                    |                                                                                                                                                                                                                                                                                                                                                                                                                                           |
|                                    | [2] ***                                                                                                                                                                                                                                                                                                                                                                                                                                   |
| Special Topic                      |                                                                                                                                                                                                                                                                                                                                                                                                                                           |
|                                    |                                                                                                                                                                                                                                                                                                                                                                                                                                           |