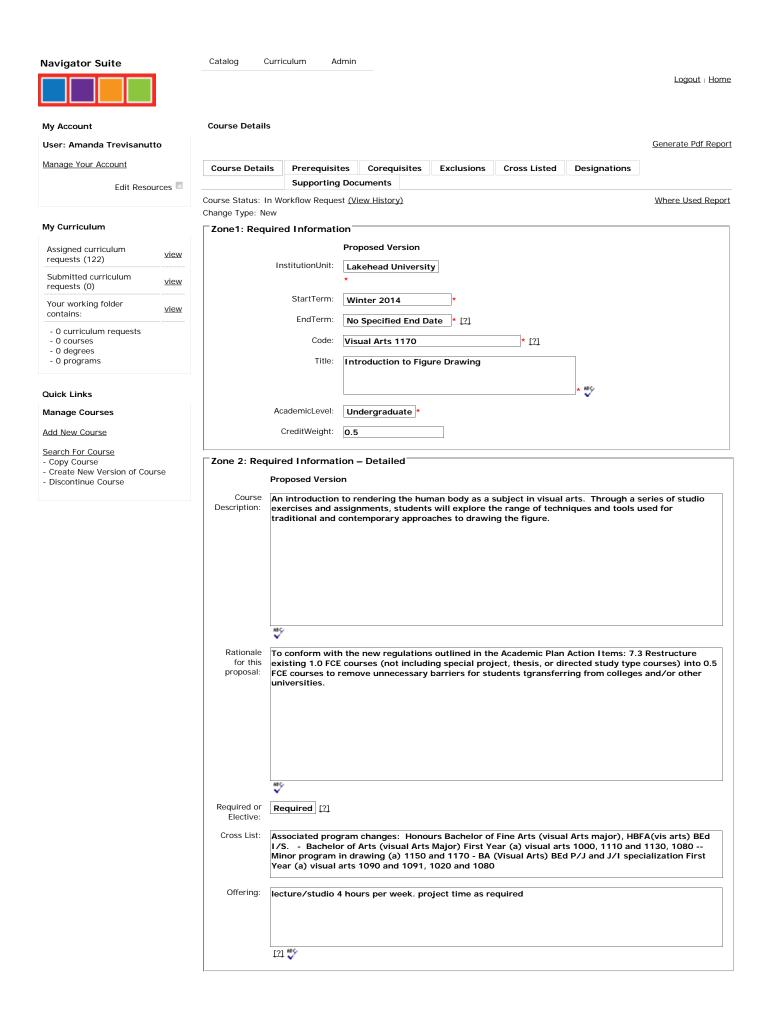

1 of 2 08/01/2013 1:28 PM

|                                  | Proposed Version                                                                       |
|----------------------------------|----------------------------------------------------------------------------------------|
| Prerequisites:                   | Visual Arts 1150                                                                       |
| Corequisites:                    | No                                                                                     |
| Notes<br>(Restrictions):         |                                                                                        |
| Special Topic:<br>Grade          |                                                                                        |
| Scheme: