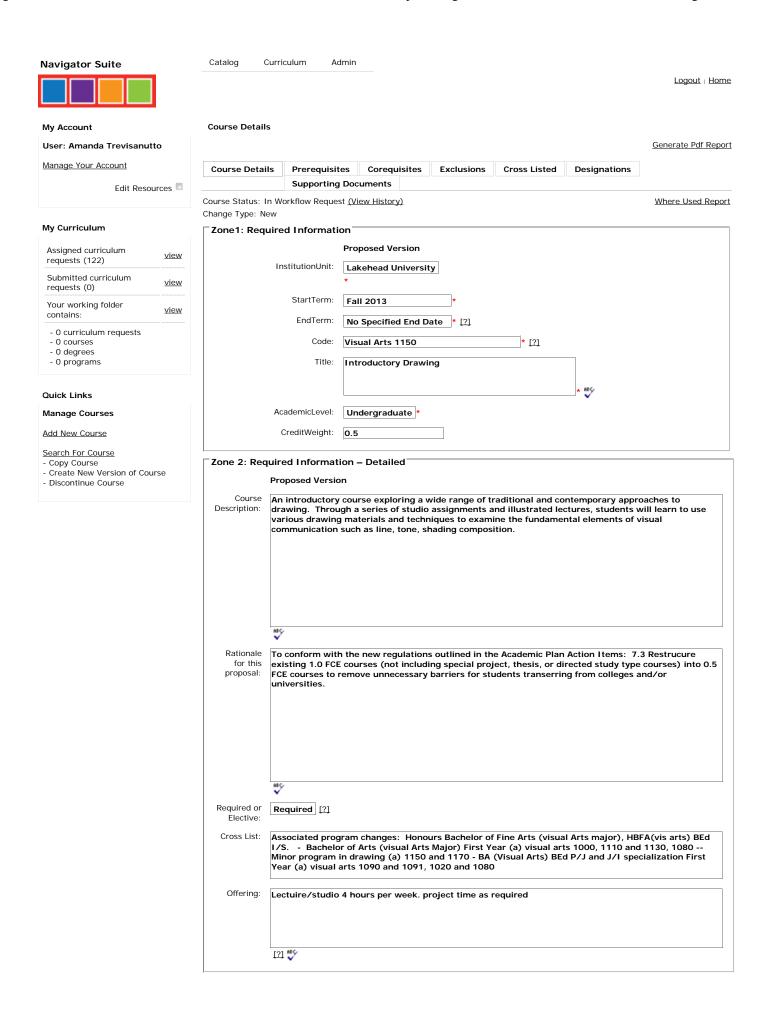

1 of 2 08/01/2013 1:27 PM

|                                         | Proposed Version                                                                  |
|-----------------------------------------|-----------------------------------------------------------------------------------|
| Prerequisites:                          | No                                                                                |
| Corequisites:                           | No                                                                                |
| Notes<br>(Restrictions):                | Enrolment limit: 25                                                               |
| Special Topic:<br>Grade                 | [2] 485                                                                           |
| S