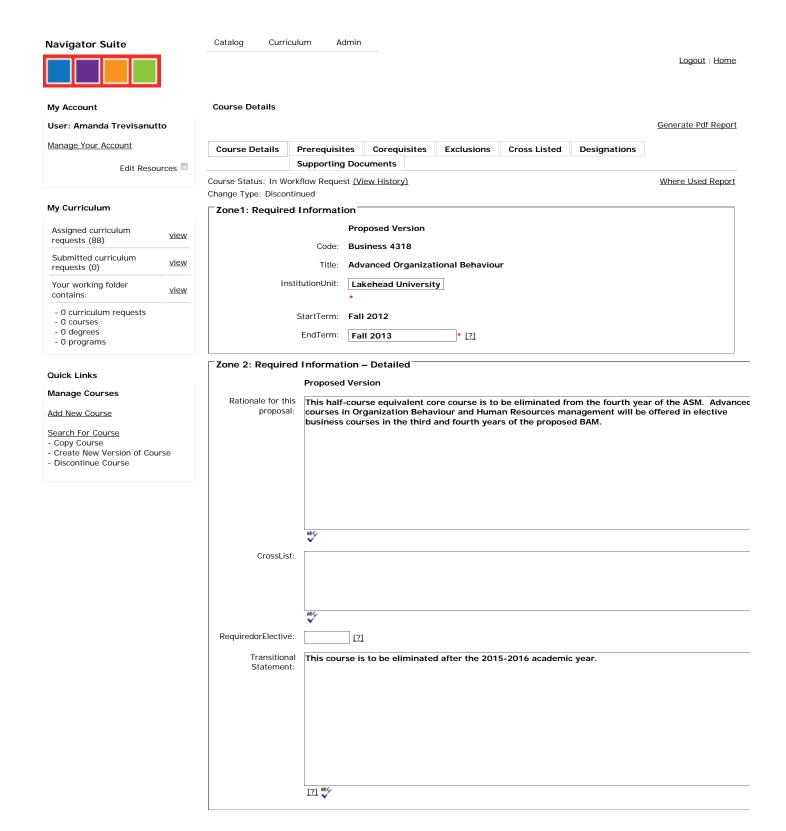

1 of 2 07/01/2013 4:25 PM

| Zone 3: Budgetary Considerations        |                                                                                                                               |
|-----------------------------------------|-------------------------------------------------------------------------------------------------------------------------------|
|                                         | Proposed Version                                                                                                              |
|                                         | Please Complete Each Section and Provide Explanations for Both Yes and No Answers.                                            |
| Student<br>Enrolment:                   | None                                                                                                                          |
|                                         | [2] #f5                                                                                                                       |
| Student<br>Enrolment<br>Other<br>Units: | None                                                                                                                          |
|                                         | [2] 😽                                                                                                                         |
| Teaching<br>Loads:                      | The teaching load for this core course is to be allocated to offering core and elective Business courses in the proposed BAM. |
|                                         | [2] #5                                                                                                                        |