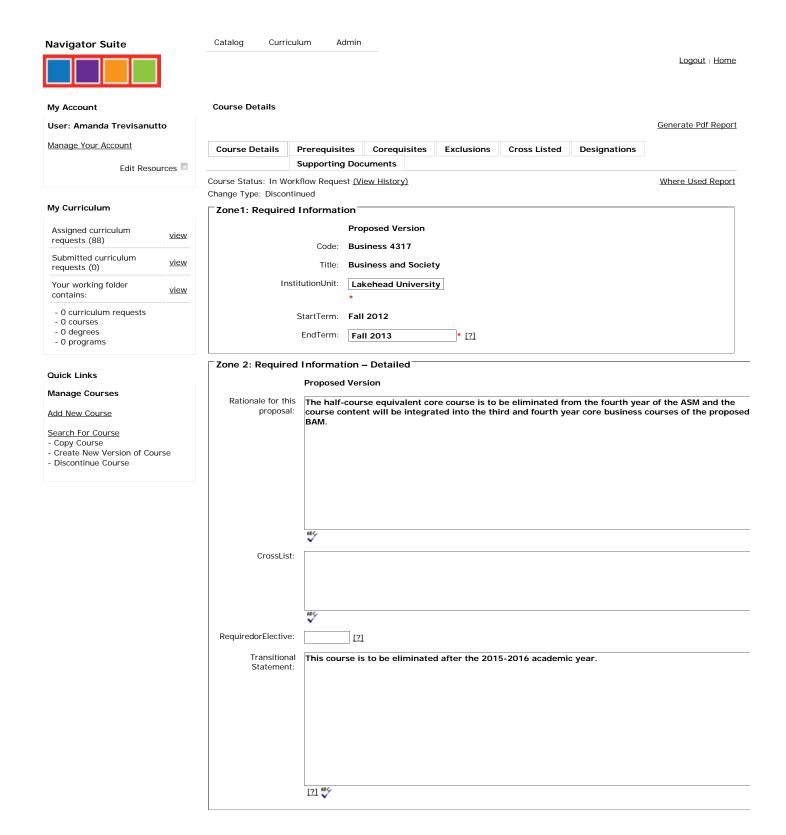

1 of 2 07/01/2013 4:24 PM

| Zone 3: Budgetary Considerations        |                                                                                                                               |
|-----------------------------------------|-------------------------------------------------------------------------------------------------------------------------------|
|                                         | Proposed Version                                                                                                              |
|                                         | Please Complete Each Section and Provide Explanations for Both Yes and No Answers.                                            |
| Student<br>Enrolment:                   | None                                                                                                                          |
|                                         | [2] <b>**</b> 5                                                                                                               |
| Student<br>Enrolment<br>Other<br>Units: | None                                                                                                                          |
|                                         | [2] 👯                                                                                                                         |
| Teaching<br>Loads:                      | The teaching load for this core course is to be allocated to offering core and elective Business courses in the proposed BAM. |
|                                         | [2] ***                                                                                                                       |