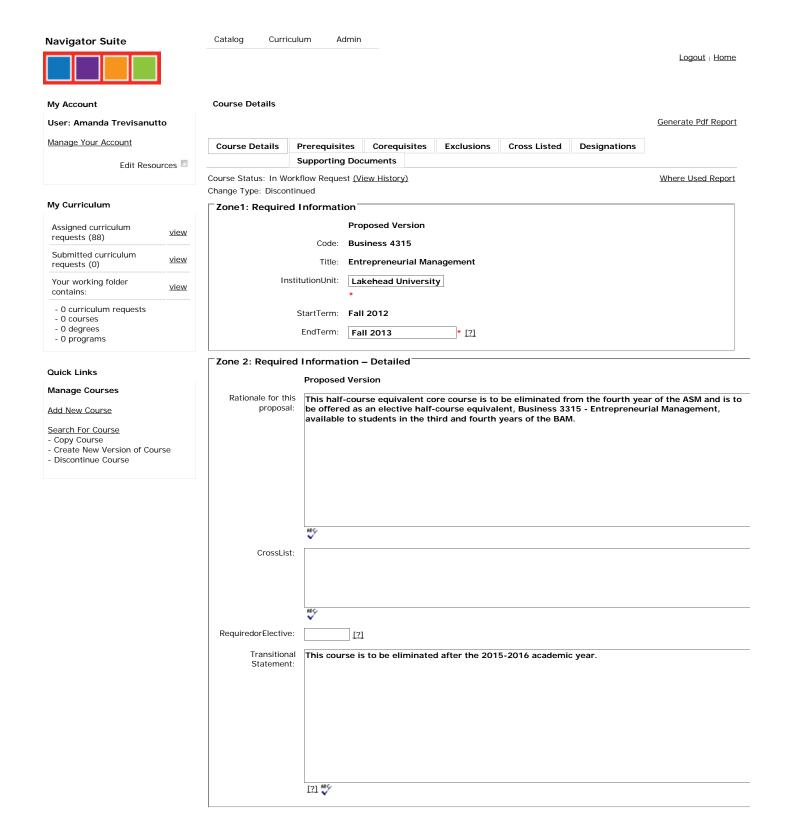

1 of 2 07/01/2013 4:19 PM

|                                         | Proposed Version                                                                                                           |
|-----------------------------------------|----------------------------------------------------------------------------------------------------------------------------|
|                                         | Please Complete Each Section and Provide Explanations for Both Yes and No Answers.                                         |
| Student<br>Enrolment:                   | None                                                                                                                       |
|                                         | [2] #5