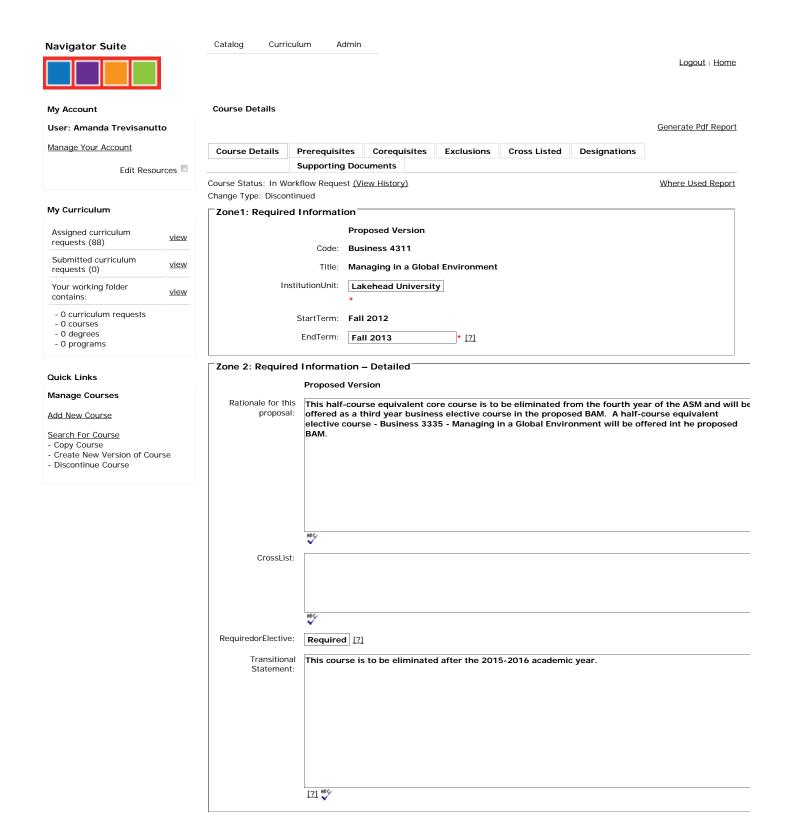

1 of 2 07/01/2013 4:17 PM

|                                         | Proposed Version                                                                                                                  |
|-----------------------------------------|-----------------------------------------------------------------------------------------------------------------------------------|
|                                         | Please Complete Each Section and Provide Explanations for Both Yes and No Answers.                                                |
| Student<br>Enrolment:                   | None                                                                                                                              |
|                                         | [2] 👯