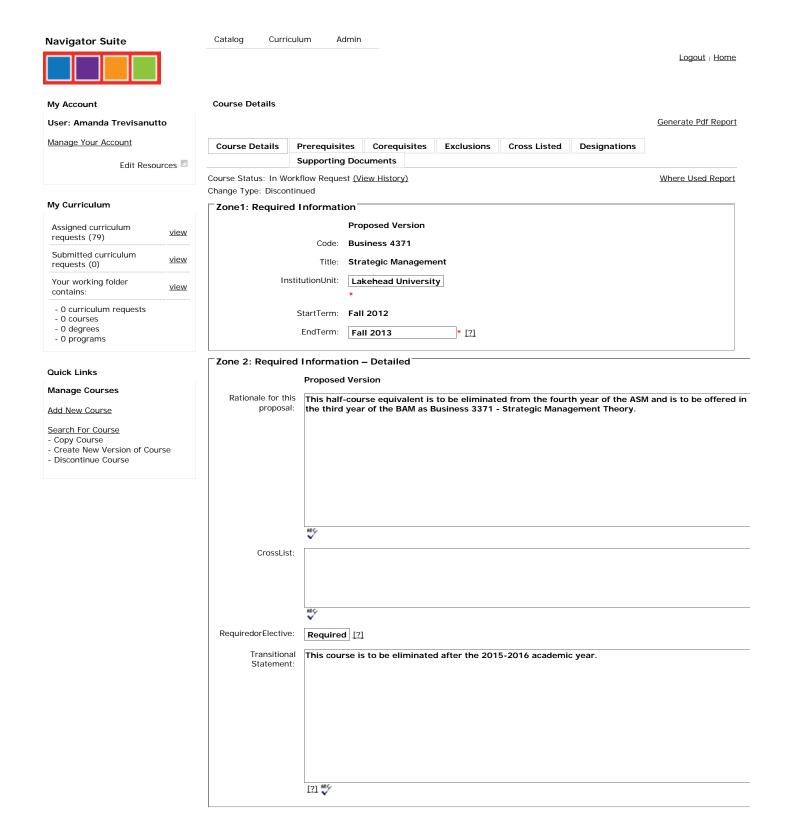

1 of 2 07/01/2013 3:27 PM

| Zone 3: Budgetary Considerations        |                                                                                                                                     |
|-----------------------------------------|-------------------------------------------------------------------------------------------------------------------------------------|
|                                         | Proposed Version                                                                                                                    |
|                                         | Please Complete Each Section and Provide Explanations for Both Yes and No Answers.                                                  |
| Student<br>Enrolment:                   | None - see above                                                                                                                    |
|                                         | [2] 🐠                                                                                                                               |
| Student<br>Enrolment<br>Other<br>Units: | None - see above                                                                                                                    |
|                                         | [2] 👯                                                                                                                               |
| Teaching<br>Loads:                      | The teaching load for this course is to be allocated to the course Business 3371 - Strategic Management Theory in the proposed BAM. |
|                                         | [2] #5                                                                                                                              |