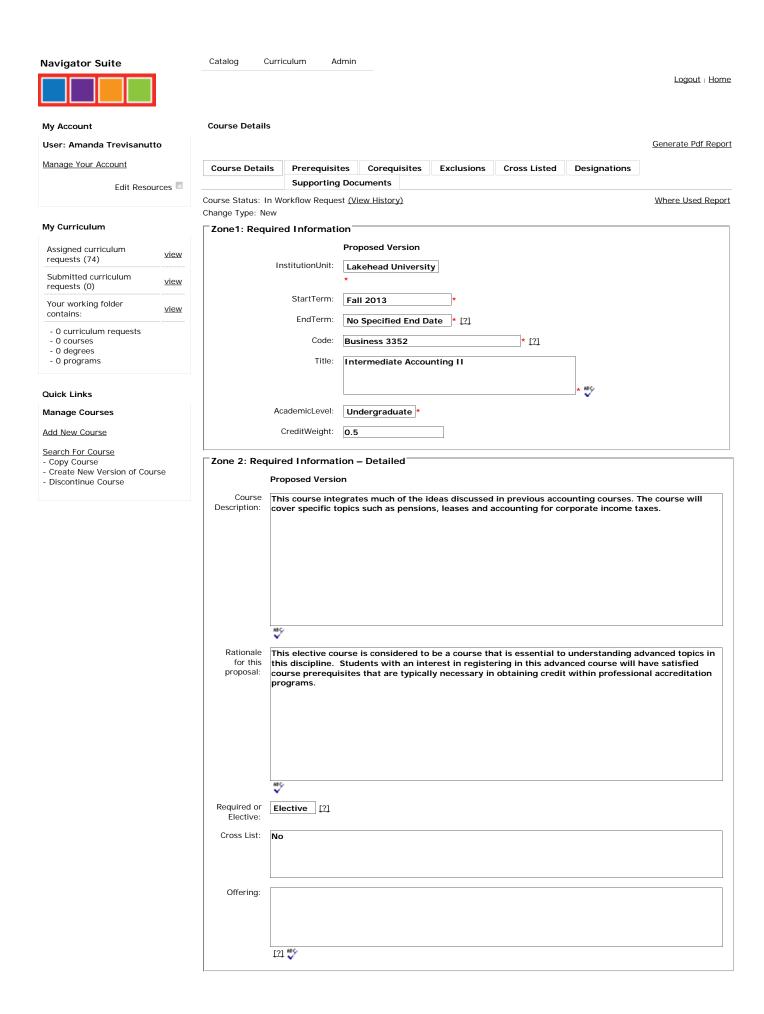

1 of 2 07/01/2013 3:01 PM

| one 3: Add               | ditional Information                                                                                                                                                                                 |
|--------------------------|------------------------------------------------------------------------------------------------------------------------------------------------------------------------------------------------------|
|                          | Proposed Version                                                                                                                                                                                     |
| Prerequisites            | Business 2352                                                                                                                                                                                        |
| Corequisites             | None                                                                                                                                                                                                 |
| Notes<br>(Restrictions): |                                                                                                                                                                                                      |
|                          | :                                                                                                                                                                                                    |
|                          |                                                                                                                                                                                                      |
|                          | [2] ****                                                                                                                                                                                             |
| Special Topic            |                                                                                                                                                                                                      |
| Grad                     |                                                                                                                                                                                                      |
| Scheme                   |                                                                                                                                                                                                      |
| one 4: Bu                | dgetary Considerations                                                                                                                                                                               |
| one 4. but               | Proposed Version                                                                                                                                                                                     |
|                          | Please Complete Each Section and Provide Explanations for Both Yes and No Answers.                                                                                                                   |
| Student                  | None                                                                                                                                                                                                 |
| Enrolment:               | NOTE .                                                                                                                                                                                               |
|                          |                                                                                                                                                                                                      |
|                          |                                                                                                                                                                                                      |
|                          | [2] ***                                                                                                                                                                                              |
| Student<br>Enrolment     | None                                                                                                                                                                                                 |
| Other<br>Units:          |                                                                                                                                                                                                      |
|                          |                                                                                                                                                                                                      |
|                          | [2] ABC                                                                                                                                                                                              |
| Additional<br>Resources: | None                                                                                                                                                                                                 |
|                          |                                                                                                                                                                                                      |
|                          |                                                                                                                                                                                                      |
|                          | [2] #60                                                                                                                                                                                              |
| Teaching                 | The elective courses will be scheduled on a rotating basis to permit students to gain exposure to                                                                                                    |
| Loads:                   | several advanced business elective courses during the third and fourth years of the program. The frequency of offering electives will be increased as additional faculty resources become available. |
|                          |                                                                                                                                                                                                      |
|                          | [2] ****                                                                                                                                                                                             |
| Teaching                 | None                                                                                                                                                                                                 |
| Support<br>Services:     | NOTE                                                                                                                                                                                                 |
| Sel Vices.               |                                                                                                                                                                                                      |
|                          |                                                                                                                                                                                                      |
|                          | [2] 🐠                                                                                                                                                                                                |
| Outside<br>Support:      | None                                                                                                                                                                                                 |
| Support                  |                                                                                                                                                                                                      |
|                          |                                                                                                                                                                                                      |
|                          | [2] ****                                                                                                                                                                                             |
|                          |                                                                                                                                                                                                      |
|                          |                                                                                                                                                                                                      |