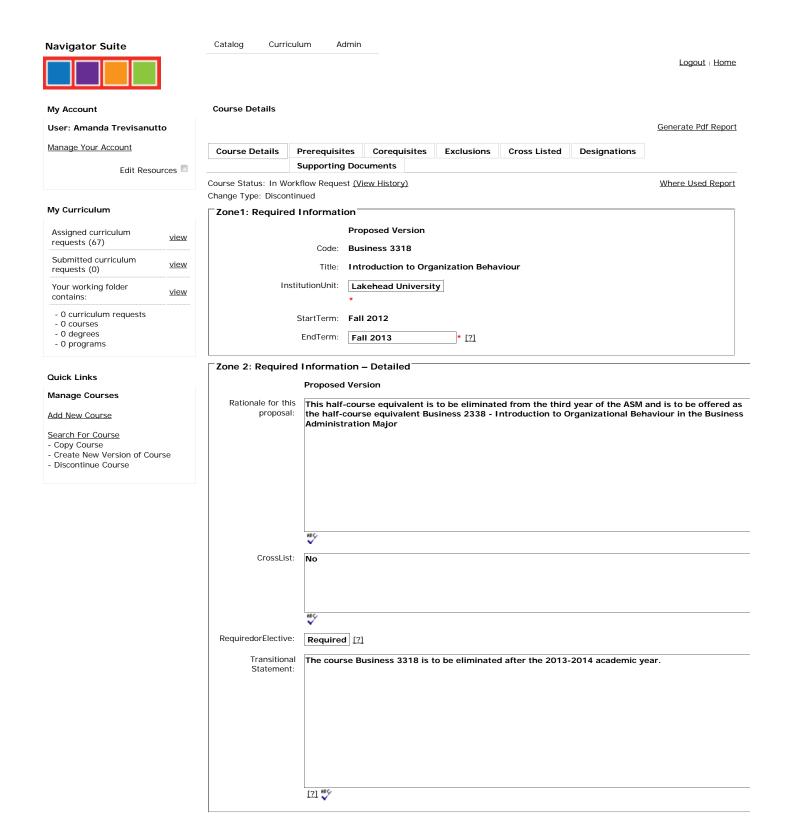

1 of 2 07/01/2013 2:43 PM

| Zone 3: bu                              | dgetary Considerations                                                                                                  |
|-----------------------------------------|-------------------------------------------------------------------------------------------------------------------------|
|                                         | Proposed Version                                                                                                        |
|                                         | Please Complete Each Section and Provide Explanations for Both Yes and No Answers.                                      |
| Student<br>Enrolment:                   | None - Business students will register in Business 2318 instead of Business 3318                                        |
|                                         | [2] 🐠                                                                                                                   |
| Student<br>Enrolment<br>Other<br>Units: | None                                                                                                                    |
|                                         |                                                                                                                         |
| Teaching<br>Loads:                      | The course Business 3318 is to be eliminated from the third year of the program and offered as 2318 in the second year. |
|                                         | [2] #5                                                                                                                  |