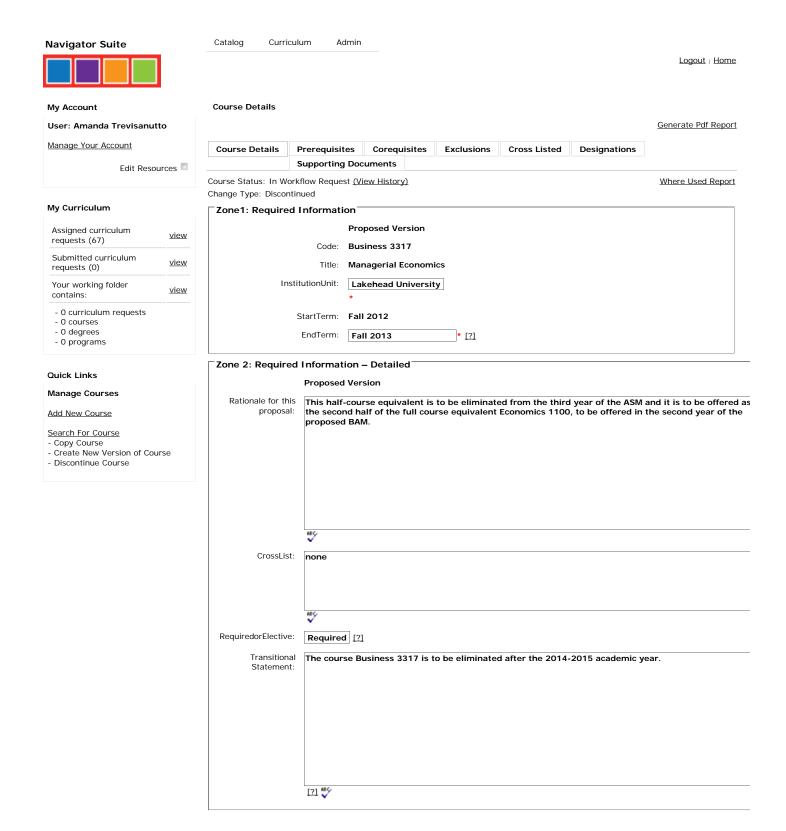

1 of 2 07/01/2013 2:42 PM

| Zone 3: Budgetary Considerations |                                                                                                      |
|----------------------------------|------------------------------------------------------------------------------------------------------|
|                                  | Proposed Version                                                                                     |
|                                  | Please Complete Each Section and Provide Explanations for Both Yes and No Answers.                   |
| Student<br>Enrolment:            | None, as BAM students will now complete the second half of Economics 1100 rather than Business 2317. |
|                                  |