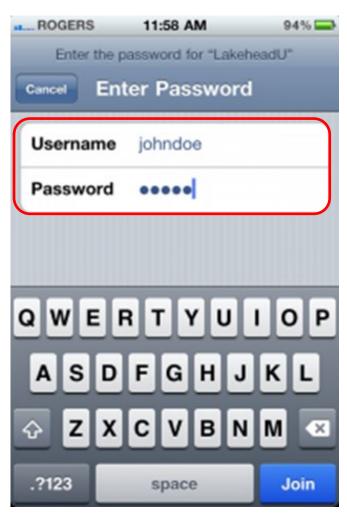

2. Select Wi-Fi.

3. Select 'LakeheadU'.

4. Enter your Lakehead myEmail/ myInfo username and password then select Join.

5. When prompted with the certificate screen, select Trust. Our certificate will display ADRADIUS-CA (Self signed by server).