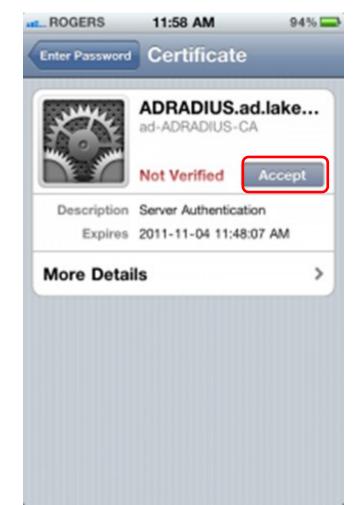

2. Select Wi-Fi.

3. Select 'LakeheadU'.

4. Enter your Lakehead myEmail/ myInfo username and password then select Join.

5. When prompted with the certificate screen, select Trust. Our certificate will display ADRADIUS-CA (Self signed by server).

a new network.

When prompted, enter your Lakehead myEmail/myInfo, then select Join.

When prompted with a certificate, select Accept. Our certificate will display ADRADIUS-CA (Self signed by server).