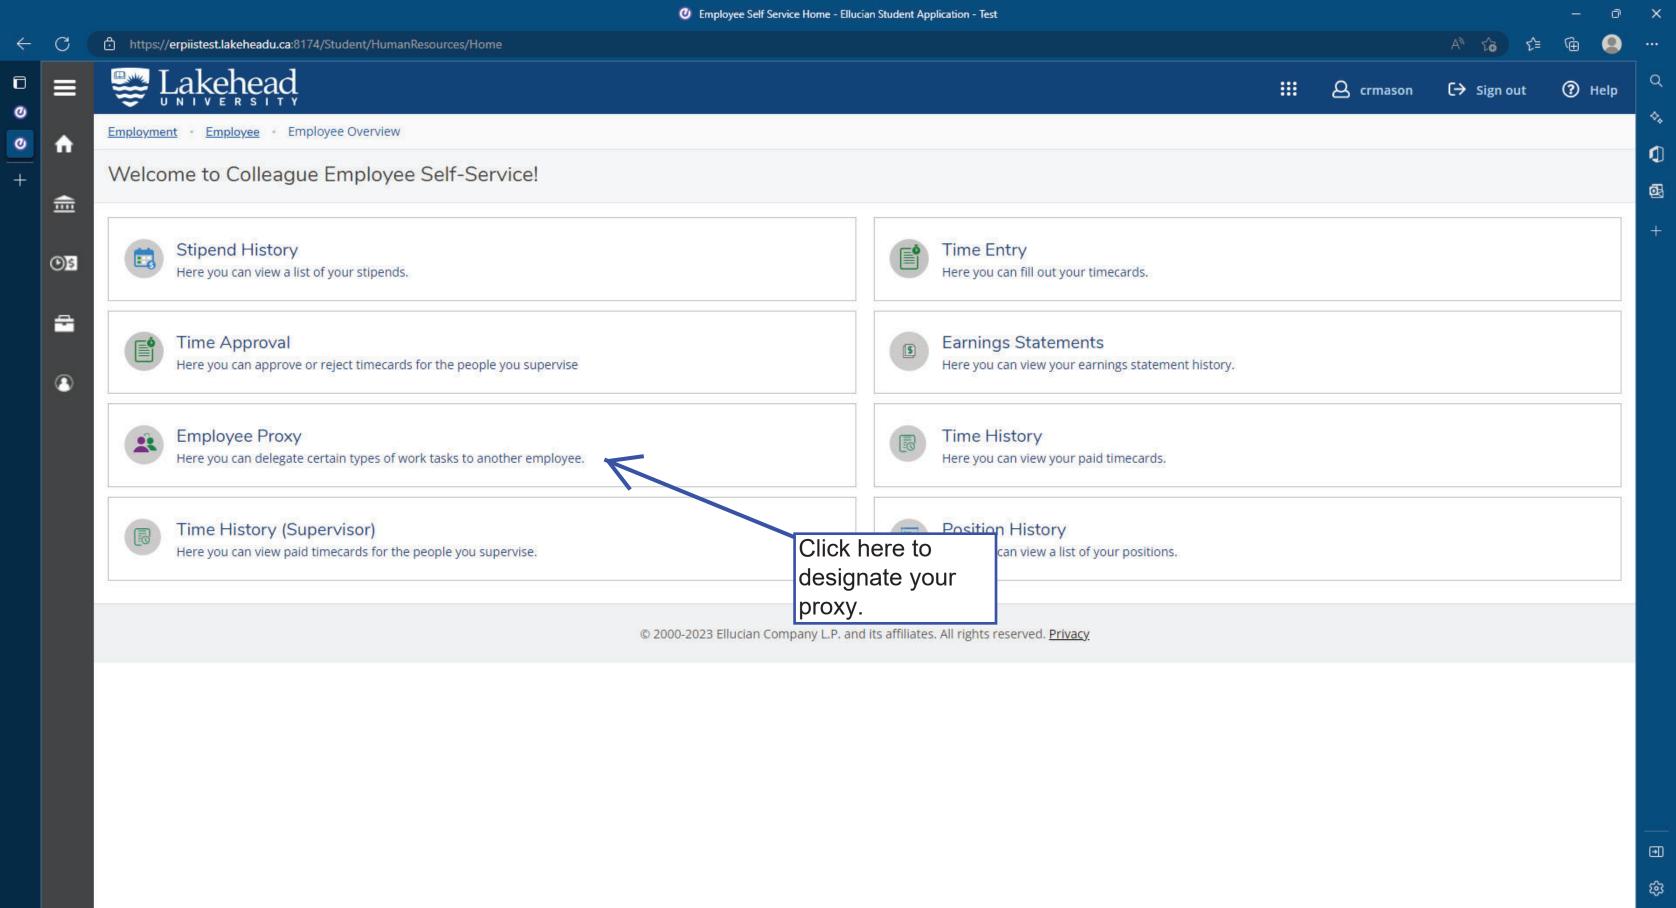

## INSTRUCTIONS FOR SUPERVISORS ON DESIGNATING A PROXY

myportal.lakeheadu.ca

As a supervisor you have the ability to designate a proxy for both time approval (all hourly employees) or leave approval (only full-time hourly employees). A proxy, once designated, can approve timecards or leaves transactions on your behalf. You can designate as many proxies as you wish, for any future time period that you wish, or indefinitely. You can also revoke a proxy designation any time. This is a convenient and secure way to have an employee's time approved in your absence without having to send multiple emails or phone calls. Please exercise caution and good judgment when selecting a proxy.