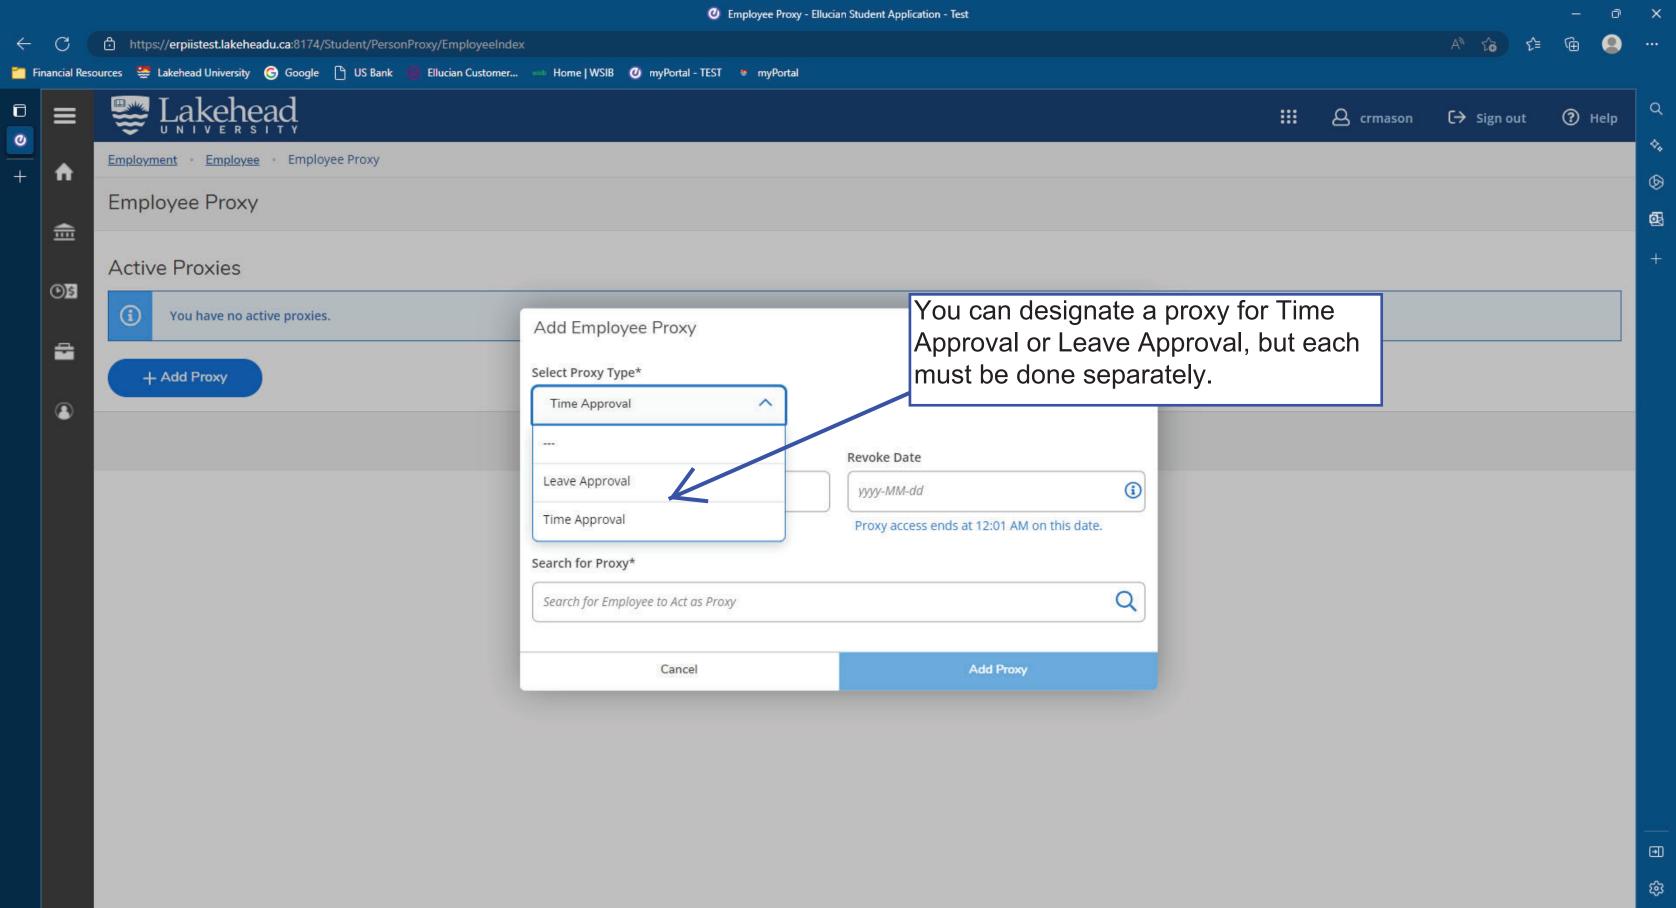

## INSTRUCTIONS FOR SUPERVISORS ON DESIGNATING A PROXY

myportal.lakeheadu.ca

As a supervisor you have the ability to designate a proxy for both time approval (all hourly employees) or leave approval (only full-time hourly employees). A proxy, once designated, can approve timecards or leaves transactions on your behalf. You can designate as many proxies as you wish, for any future time period that you wish, or indefinitely. You can also revoke a proxy designation any time. This is a convenient and secure way to have an employee's time approved in your absence without having to send multiple emails or phone calls. Please exercise caution and good judgment when selecting a proxy.