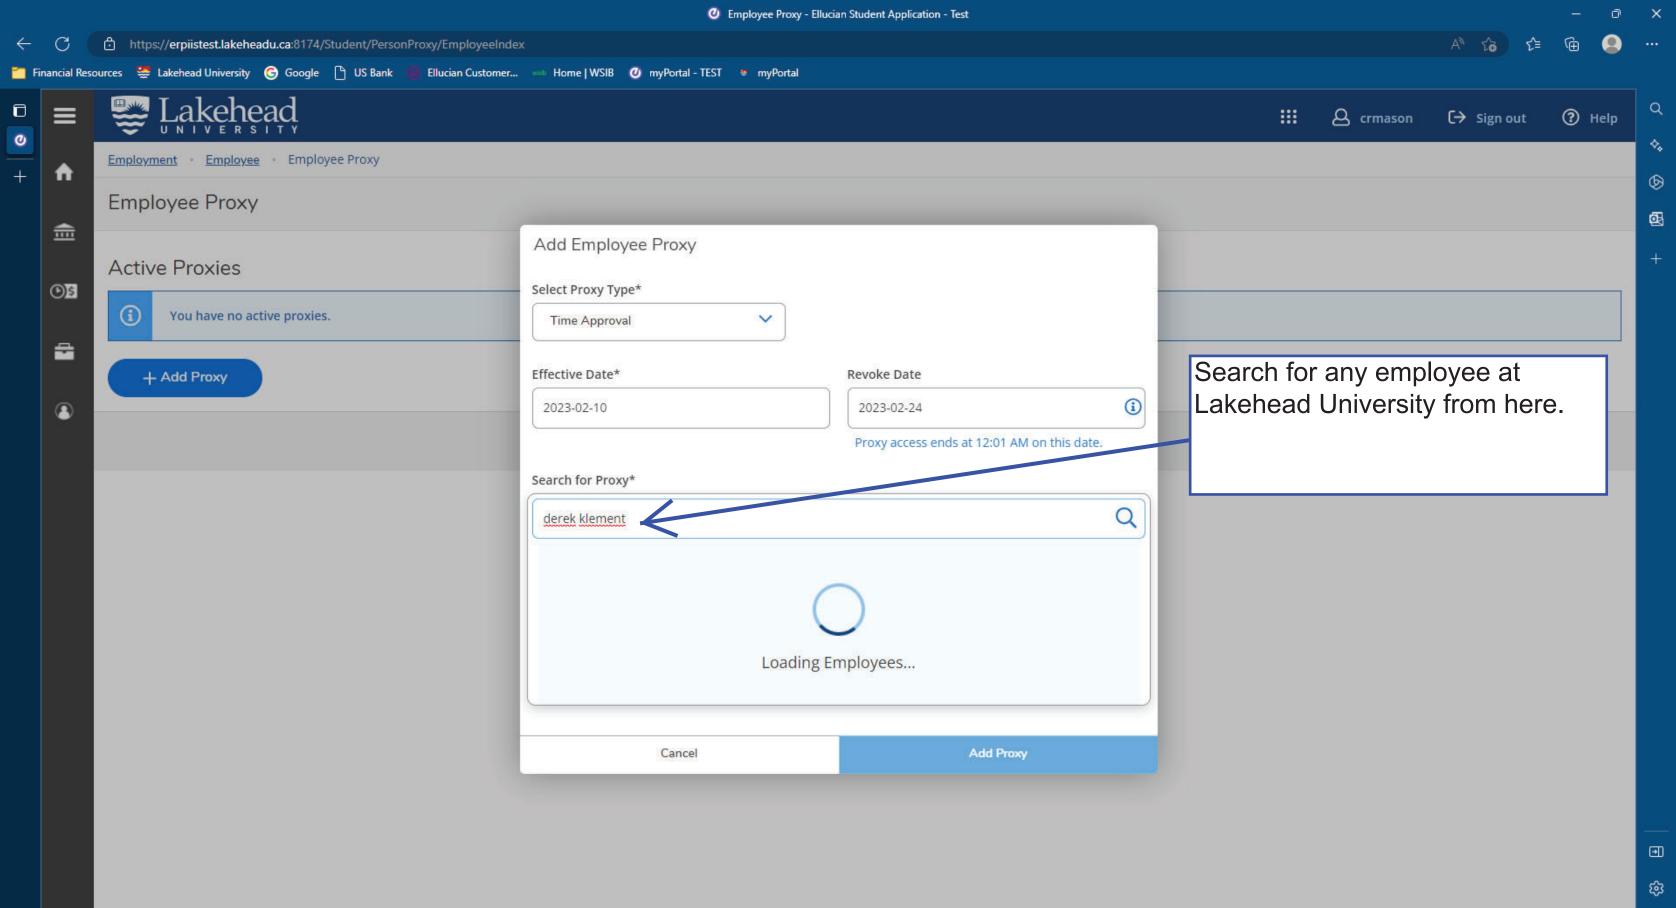

## INSTRUCTIONS FOR SUPERVISORS ON DESIGNATING A PROXY

myportal.lakeheadu.ca

As a supervisor you have the ability to designate a proxy for both time approval (all hourly employees) or leave approval (only full-time hourly employees). A proxy, once designated, can approve timecards or leaves transactions on your behalf. You can designate as many proxies as you wish, for any future time period that you wish, or indefinitely. You can also revoke a proxy designation any time. This is a convenient and secure way to have an employee's time approved in your absence without having to send multiple emails or phone calls. Please exercise caution and good judgment when selecting a proxy.