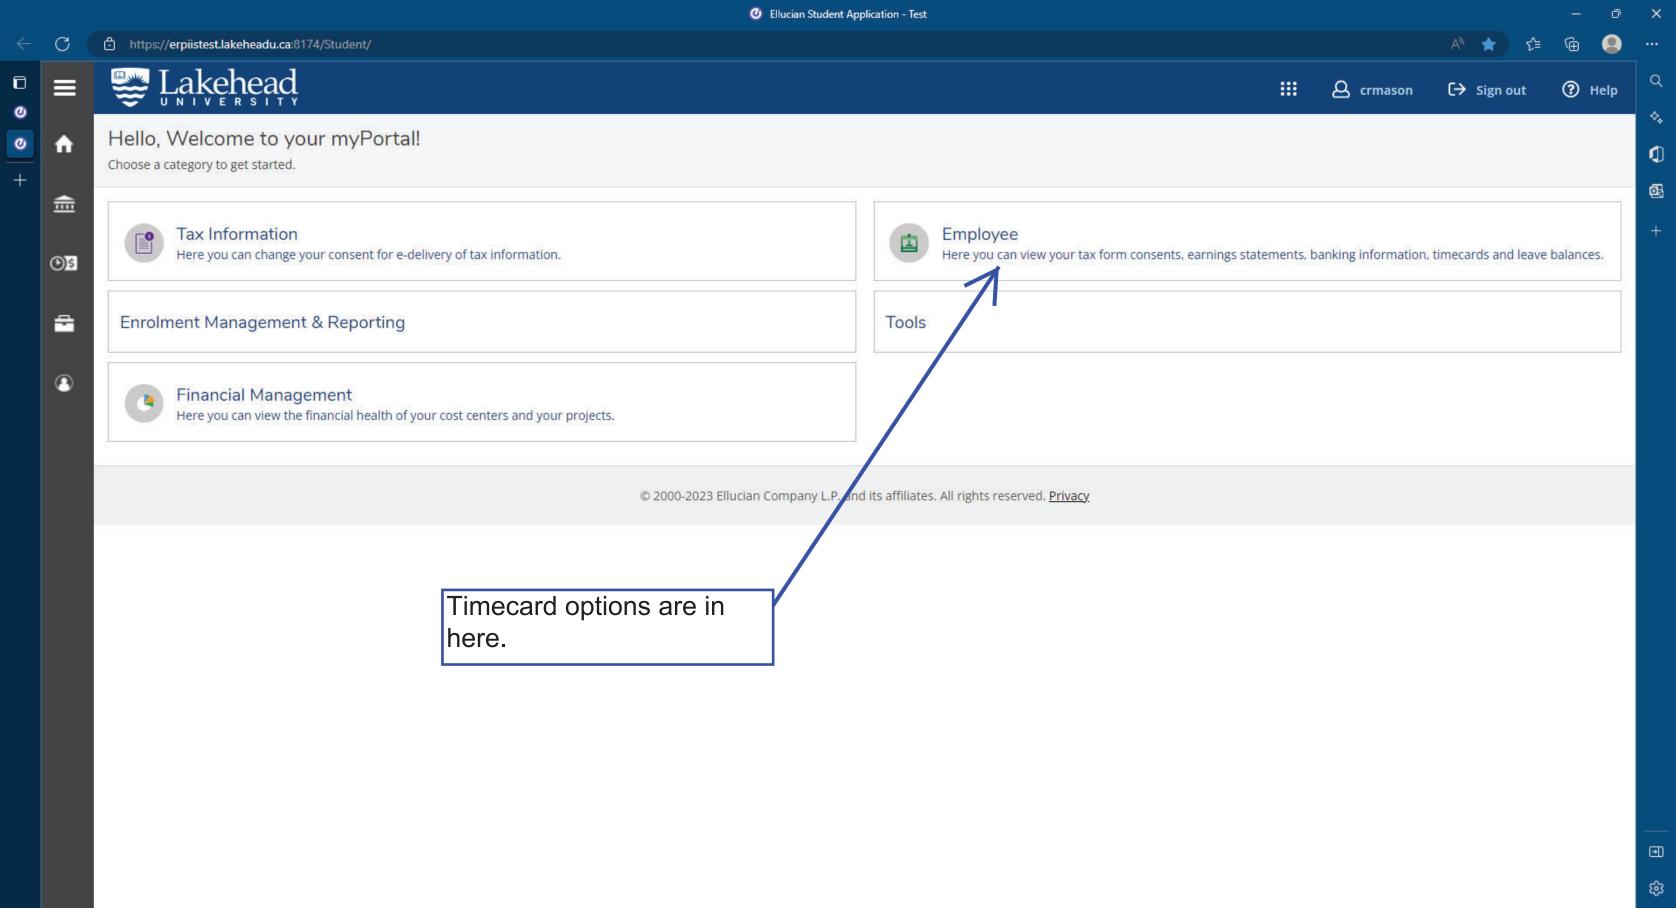

## INSTRUCTIONS FOR SUPERVISORS ON DESIGNATING A PROXY

myportal.lakeheadu.ca

As a supervisor you have the ability to designate a proxy for both time approval (all hourly employees) or leave approval (only full-time hourly employees). A proxy, once designated, can approve timecards or leaves transactions on your behalf. You can designate as many proxies as you wish, for any future time period that you wish, or indefinitely. You can also revoke a proxy designation any time. This is a convenient and secure way to have an employee's time approved in your absence without having to send multiple emails or phone calls. Please exercise caution and good judgment when selecting a proxy.