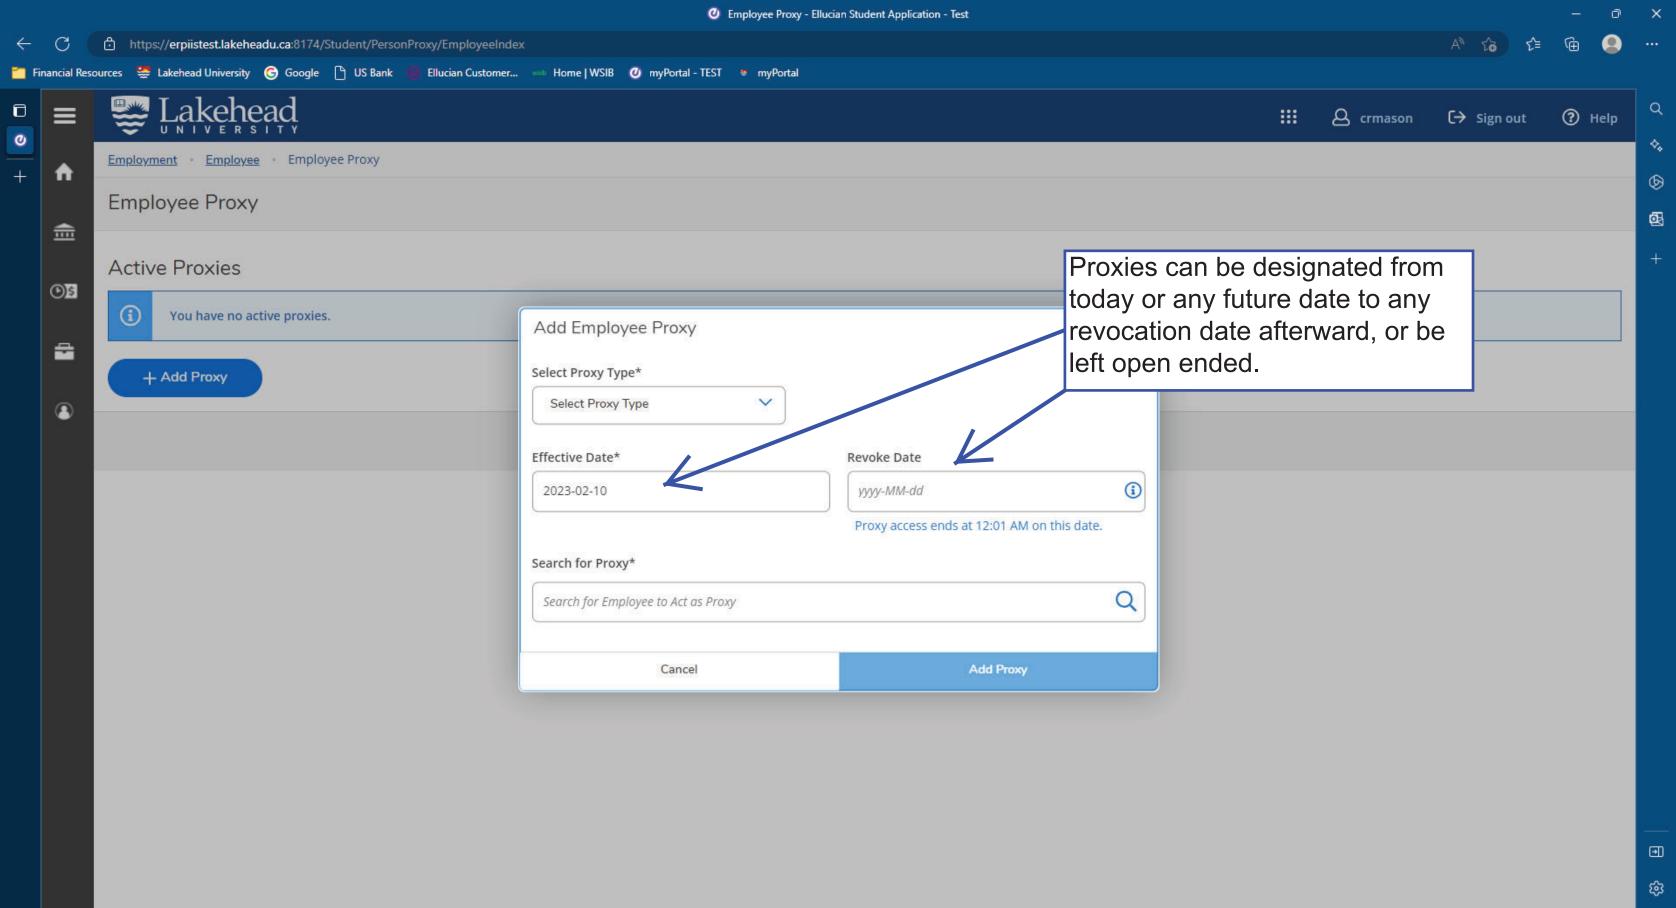

## INSTRUCTIONS FOR SUPERVISORS ON DESIGNATING A PROXY

myportal.lakeheadu.ca

As a supervisor you have the ability to designate a proxy for both time approval (all hourly employees) or leave approval (only full-time hourly employees). A proxy, once designated, can approve timecards or leaves transactions on your behalf. You can designate as many proxies as you wish, for any future time period that you wish, or indefinitely. You can also revoke a proxy designation any time. This is a convenient and secure way to have an employee's time approved in your absence without having to send multiple emails or phone calls. Please exercise caution and good judgment when selecting a proxy.