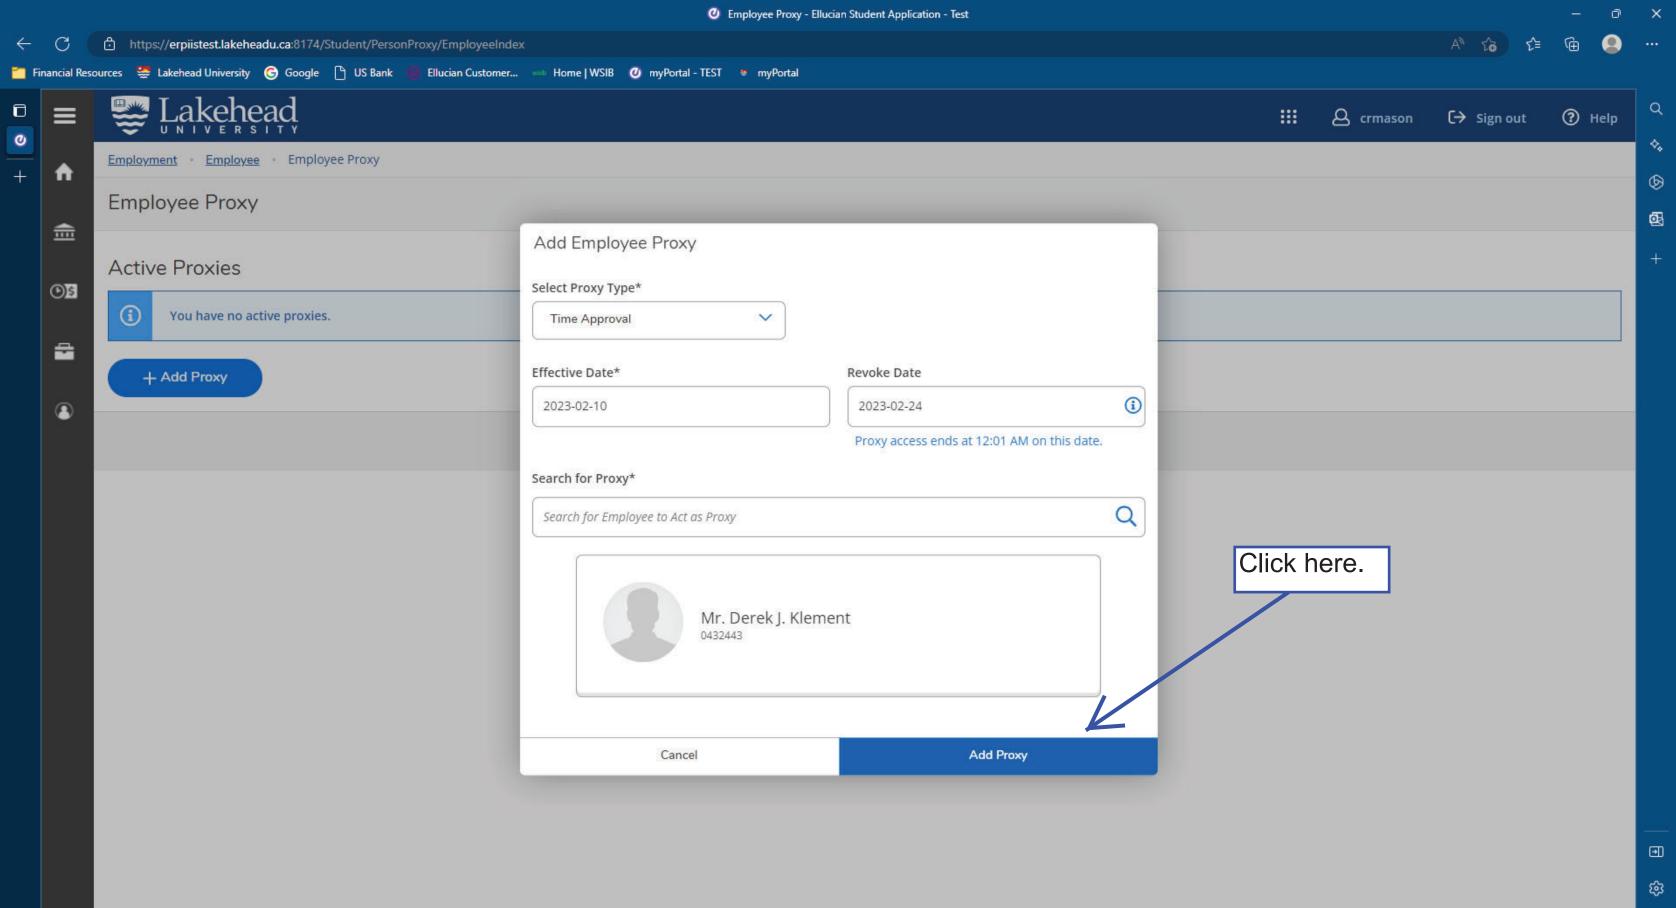

## INSTRUCTIONS FOR SUPERVISORS ON DESIGNATING A PROXY

myportal.lakeheadu.ca

As a supervisor you have the ability to designate a proxy for both time approval (all hourly employees) or leave approval (only full-time hourly employees). A proxy, once designated, can approve timecards or leaves transactions on your behalf. You can designate as many proxies as you wish, for any future time period that you wish, or indefinitely. You can also revoke a proxy designation any time. This is a convenient and secure way to have an employee's time approved in your absence without having to send multiple emails or phone calls. Please exercise caution and good judgment when selecting a proxy.