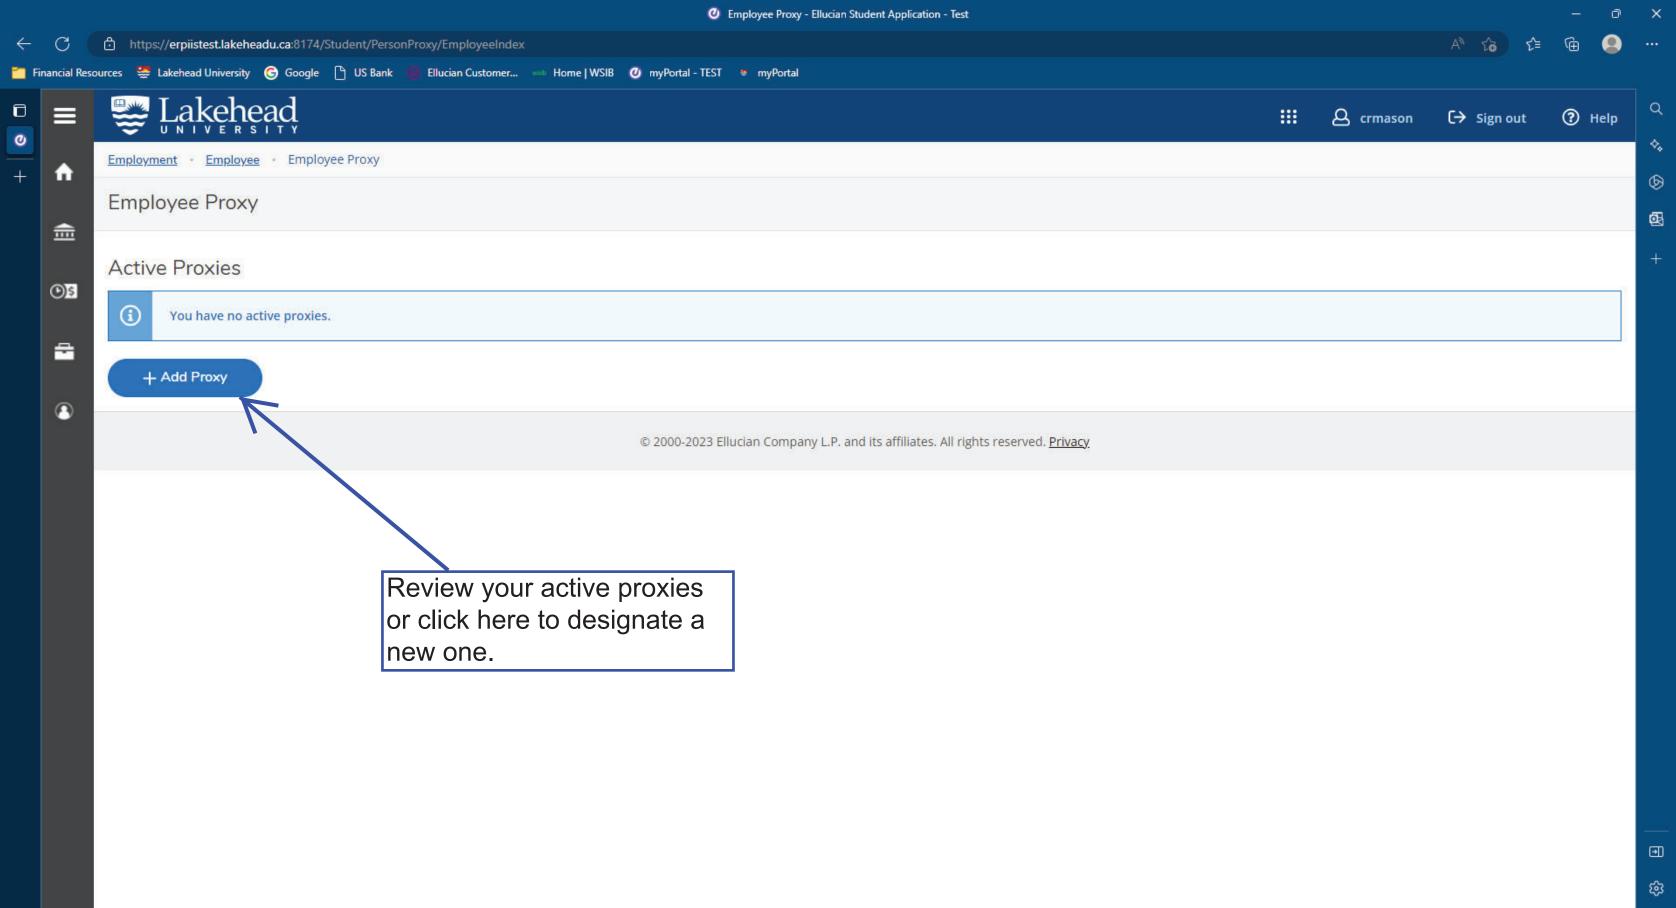

## INSTRUCTIONS FOR SUPERVISORS ON DESIGNATING A PROXY

myportal.lakeheadu.ca

As a supervisor you have the ability to designate a proxy for both time approval (all hourly employees) or leave approval (only full-time hourly employees). A proxy, once designated, can approve timecards or leaves transactions on your behalf. You can designate as many proxies as you wish, for any future time period that you wish, or indefinitely. You can also revoke a proxy designation any time. This is a convenient and secure way to have an employee's time approved in your absence without having to send multiple emails or phone calls. Please exercise caution and good judgment when selecting a proxy.