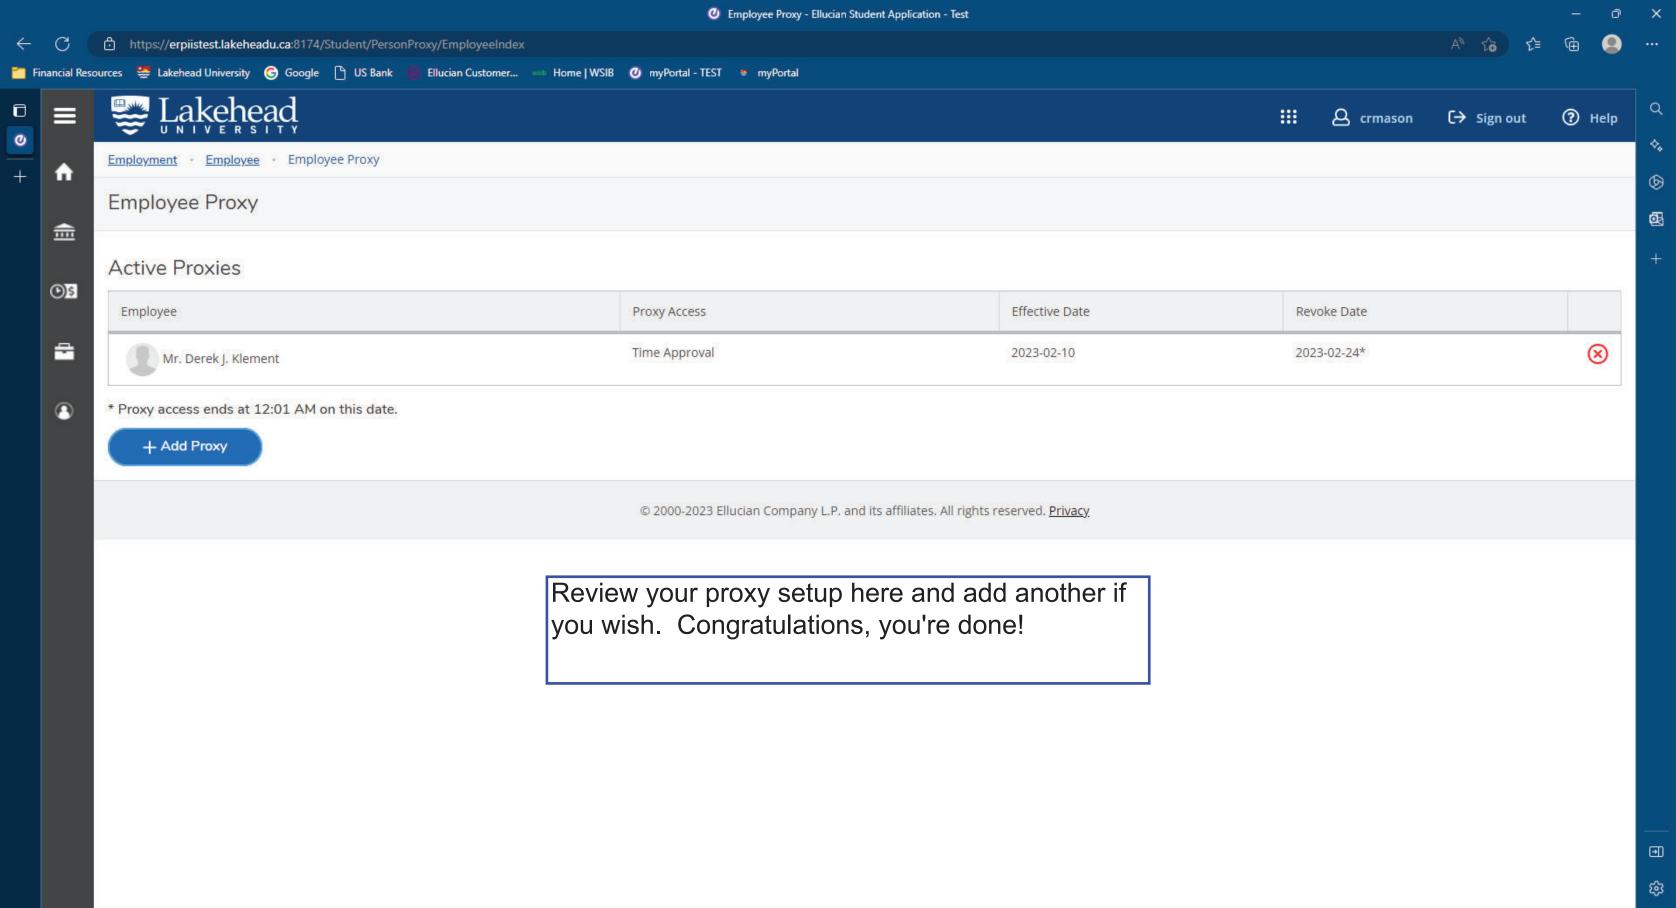

## INSTRUCTIONS FOR SUPERVISORS ON DESIGNATING A PROXY

myportal.lakeheadu.ca

As a supervisor you have the ability to designate a proxy for both time approval (all hourly employees) or leave approval (only full-time hourly employees). A proxy, once designated, can approve timecards or leaves transactions on your behalf. You can designate as many proxies as you wish, for any future time period that you wish, or indefinitely. You can also revoke a proxy designation any time. This is a convenient and secure way to have an employee's time approved in your absence without having to send multiple emails or phone calls. Please exercise caution and good judgment when selecting a proxy.