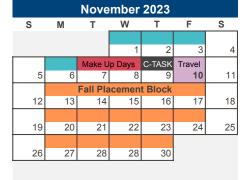

| Fall 2023 Important Dates                     |                                                                                                                                          |  |  |  |  |
|-----------------------------------------------|------------------------------------------------------------------------------------------------------------------------------------------|--|--|--|--|
| Fall Classes (9 Weeks)                        | Tuesday, September 5 - Monday, November 6                                                                                                |  |  |  |  |
| 1st Math Competency Exam (P/J Only)           | Friday, September 9                                                                                                                      |  |  |  |  |
| Fall Placement Block (25 Days)                | Monday, November 13 - Friday, December 15                                                                                                |  |  |  |  |
| Professional Development Seminars (Mandatory) | September 6, 13, 20 & 27<br>October 4, 11, 18 & 25                                                                                       |  |  |  |  |
| Statutory Holidays                            | Monday, September 4 (Labour Day)<br>Monday, October 2 (National Day for Truth & Reconciliation) (Obs<br>Monday, October 9 (Thanksgiving) |  |  |  |  |
| Make Up Days                                  | Tuesday, November 7 (for National Day for Truth & Reconciliation<br>Wednesday, November 8 (for Thanksgiving)                             |  |  |  |  |
| Cumulative Task Days (C-TASK)                 | Thursday, November 9                                                                                                                     |  |  |  |  |
| Final Date to Drop Fall Term Courses          | Friday, October 20                                                                                                                       |  |  |  |  |