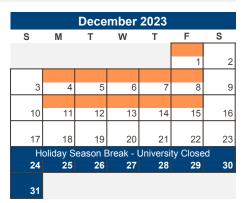

| Fall 2023 Important Dates                     |                                                                                                                                          |  |  |  |  |
|-----------------------------------------------|------------------------------------------------------------------------------------------------------------------------------------------|--|--|--|--|
| Fall Classes (9 Weeks)                        | Tuesday, September 5 - Monday, November 6                                                                                                |  |  |  |  |
| 1st Math Competency Exam (P/J Only)           | Friday, September 9                                                                                                                      |  |  |  |  |
| Fall Placement Block (25 Days)                | Monday, November 13 - Friday, December 15                                                                                                |  |  |  |  |
| Professional Development Seminars (Mandatory) | September 6, 13, 20 & 27<br>October 4, 11, 18 & 25                                                                                       |  |  |  |  |
| Statutory Holidays                            | Monday, September 4 (Labour Day)<br>Monday, October 2 (National Day for Truth & Reconciliation) (Obs<br>Monday, October 9 (Thanksgiving) |  |  |  |  |
| Make Up Days                                  | Tuesday, November 7 (for National Day for Truth & Reconciliation<br>Wednesday, November 8 (for Thanksgiving)                             |  |  |  |  |
| Cumulative Task Days (C-TASK)                 | Thursday, November 9                                                                                                                     |  |  |  |  |
| Final Date to Drop Fall Term Courses          | Friday, October 20                                                                                                                       |  |  |  |  |